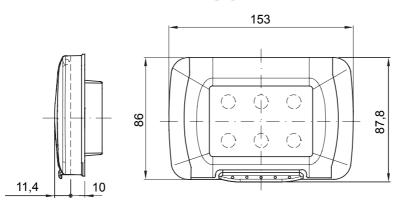

----------------|------------------|------------------|--------------------|-----------|--|--|
| Saline<br>solution                             | Acids              |           | Bases        |           | Solvents           |                  |                  | Mineral          | UV                 |           |  |  |
|                                                | Concentrated       | Diluited  | Concentrated | Diluited  | Hexane             | Benzol           | Acetone          | Alcohol          | oil                | rays      |  |  |
| Resistant                                      | Limited resistance | Resistant | Resistant    | Resistant | Limited resistance | Not<br>resistant | Not<br>resistant | Not<br>resistant | Limited resistance | Resistant |  |  |

## **DIMENSIONAL**



## **TECHNICAL SYMBOLOGY**









IP55 (with closed lid) 650 °C 70 °C STANDARDS/APPROVALS