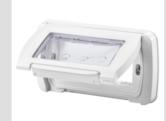

## GW22461

27 COMBI Range

Watertight plates IP55 System range for rectangular (3 and 4 modules) flush mounting boxes. Watertight plates self-supporting for the installation of System range devices. Ergonomic membrane, opening facilitated by a comfortable handle. IP55 degree guaranteed with closed lid and watertight plate mounted on smooth and waterproof walls, without grooves.

| Category               | System series         | Туре                      | Italian standard plates    |
|------------------------|-----------------------|---------------------------|----------------------------|
| Group                  | Watertight plates     | Description               | 4 modules                  |
| Colour Plate           | Cloud white           | Finishing                 | Glossy                     |
| Material               | Technopolymer         | IP degree                 | IP55 (with closed lid)     |
| Lid                    | With membrane         | Membrane color            | Transparent                |
| For flush mounting box | Rectangular 4 modules | Fixing                    | 2 screws (included)        |
| Type of screw          | 6/32 x 18mm           | Screw material            | Galvanised steel           |
| Included support       | Self-supporting       | Gasket                    | Vulcanized expanded rubber |
| Glow Wire Test         | 650 °C                | Thermo-pressure with ball | 70 °C                      |
| Standard               | EN 60669-1            | Operating temperature     | -25 +60 °C                 |
| UV resistance          | Yes (ISO 4892-2)      | Maximum opening angle lid | 100°                       |
| Electrocod             | 0110                  |                           |                            |