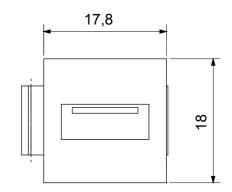

## Product Data Sheet GW38057

SYSTEM WHITE - Domestic range



Complete system for the connection and distribution of LAN networks in residential and tertiary areas. The range includes fibre optic solutions, wall panels, floor cabinets and copper wiring products. To wire copper networks, Data Center offers RJ45 connectors and HDMI and USB couplers suitable for Gewiss civil series, permutation cords and UTP and FTP cables, offering installation flexibility and ease of wiring.

10

| Category | Data socket            | Description   | USB coupler   |
|----------|------------------------|---------------|---------------|
| Туре     | Female/Female - A type | Compatibility | Keystone Jack |
| Material | Technopolymer          | Electrocod    | 3722          |

## **DIMENSIONAL**





## STANDARDS/APPROVALS