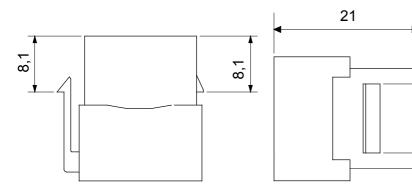

## Product Data Sheet GW38057

SYSTEM WHITE - Domestic range



Complete system for the connection and distribution of LAN networks in residential and tertiary areas. The range includes fibre optic solutions, wall panels, floor cabinets and copper wiring products. To wire copper networks, Data Center offers RJ45 connectors and HDMI and USB couplers suitable for Gewiss civil series, permutation cords and UTP and FTP cables, offering installation flexibility and ease of wiring.

10

| Category | Data socket            | Description   | USB coupler   |
|----------|------------------------|---------------|---------------|
| Туре     | Female/Female - A type | Compatibility | Keystone Jack |
| Material | Technopolymer          | Electrocod    | 3722          |

## **DIMENSIONAL**





## STANDARDS/APPROVALS