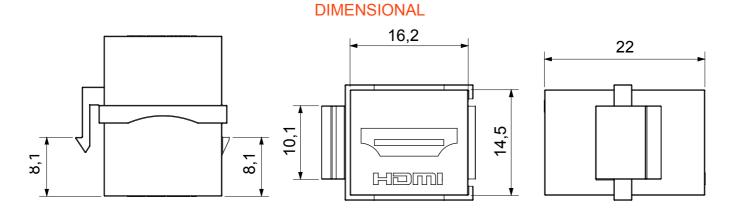

| Category | Data socket   | Description   | HDMI coupler  |
|----------|---------------|---------------|---------------|
| Туре     | Female/Female | Compatibility | Keystone Jack |
| Material | Technopolymer | Electrocod    | 3722          |