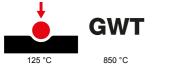

| Output contacts                                     | 1NO 3A(AC1) 250V ac            | Colour                          | White                        |
|-----------------------------------------------------|--------------------------------|---------------------------------|------------------------------|
| Supply voltage                                      | 230V ac - 50/60Hz              | Technology                      | Infrared                     |
| Standard                                            | EN 60669-1, EN 60669-2-1       | Resistance at test voltage      | 2000 V at 50 Hz for 1 minute |
| Insulation resistance                               | > 5 MOhm                       | Wiring terminals                | With screw                   |
| Prolonged operation switch (no.of position changes) | 40.000 at In 250 V ac cosφ=0,6 | Thermo-pressure with ball       | 125 °C                       |
| Glow Wire Test                                      | 850 °C                         | Terminal grip on cable traction | > 50 N                       |
| Terminal tightening capacity                        | min. 0,75 - max. 2x4           | Terminal tightening capacity    | min. 0,5 - max. 2x2,5        |
| stranded cables (mm <sup>2</sup> )                  |                                | solid cables (mm <sup>2</sup> ) |                              |
| No. SYSTEM modules                                  | 1                              | Material                        | Technopolymer                |
| Electrocod                                          | 0513                           |                                 |                              |