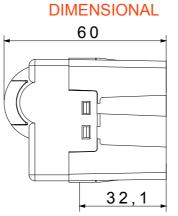

| Output contacts                                     | 1NO 3A(AC1) 250V ac            | Colour                          | White                        |
|-----------------------------------------------------|--------------------------------|---------------------------------|------------------------------|
| Supply voltage                                      | 230V ac - 50/60Hz              | Technology                      | Infrared                     |
| Standard                                            | EN 60669-1, EN 60669-2-1       | Resistance at test voltage      | 2000 V at 50 Hz for 1 minute |
| Insulation resistance                               | > 5 MOhm                       | Wiring terminals                | With screw                   |
| Prolonged operation switch (no.of position changes) | 40.000 at In 250 V ac cosφ=0,6 | Thermo-pressure with ball       | 125 °C                       |
| Glow Wire Test                                      | 850 °C                         | Terminal grip on cable traction | > 50 N                       |
| Terminal tightening capacity                        | min. 0,75 - max. 2x4           | Terminal tightening capacity    | min. 0,5 - max. 2x2,5        |
| stranded cables (mm <sup>2</sup> )                  |                                | solid cables (mm <sup>2</sup> ) |                              |
| No. SYSTEM modules                                  | 1                              | Material                        | Technopolymer                |
| Electrocod                                          | 0513                           |                                 |                              |