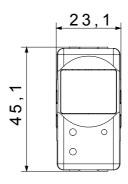

| Output contacts                                     | 1NO 3A(AC1) 250V ac            | Colour                          | White                        |
|-----------------------------------------------------|--------------------------------|---------------------------------|------------------------------|
| Supply voltage                                      | 230V ac - 50/60Hz              | Technology                      | Infrared                     |
| Standard                                            | EN 60669-1, EN 60669-2-1       | Resistance at test voltage      | 2000 V at 50 Hz for 1 minute |
| Insulation resistance                               | > 5 MOhm                       | Wiring terminals                | With screw                   |
| Prolonged operation switch (no.of position changes) | 40.000 at In 250 V ac cosφ=0,6 | Thermo-pressure with ball       | 125 °C                       |
| Glow Wire Test                                      | 850 °C                         | Terminal grip on cable traction | > 50 N                       |
| Terminal tightening capacity                        | min. 0,75 - max. 2x4           | Terminal tightening capacity    | min. 0,5 - max. 2x2,5        |
| stranded cables (mm <sup>2</sup> )                  |                                | solid cables (mm <sup>2</sup> ) |                              |
| No. SYSTEM modules                                  | 1                              | Material                        | Technopolymer                |
| Electrocod                                          | 0513                           |                                 |                              |