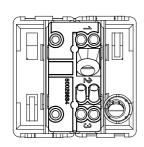

|
| Terminal tightening capacity    | min. 0,5 - max. 2x2,5        | Thermo-pressure with ball                           | 125 °C                         |
| solid cables (mm²)              |                              |                                                     |                                |
| Rated power of 230V LED lamps   | 200 W                        | Glow Wire Test                                      | 850 °C                         |
| No. SYSTEM modules              | 2                            | Material                                            | Technopolymer                  |
| Electrocod                      | 0130                         |                                                     |                                |



#### **DIMENSIONAL**





#### **TECHNICAL SYMBOLOGY**



### STANDARDS/APPROVALS