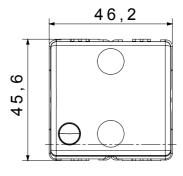

|
| Terminal tightening capacity    | min. 0,5 - max. 2x2,5        | Thermo-pressure with ball                           | 125 °C                         |
| solid cables (mm²)              |                              |                                                     |                                |
| Rated power of 230V LED lamps   | 200 W                        | Glow Wire Test                                      | 850 °C                         |
| No. SYSTEM modules              | 2                            | Material                                            | Technopolymer                  |
| Electrocod                      | 0130                         |                                                     |                                |



#### **DIMENSIONAL**





#### **TECHNICAL SYMBOLOGY**



### STANDARDS/APPROVALS