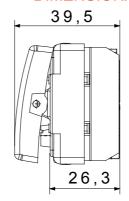

|
| Terminal tightening capacity    | min. 0,5 - max. 2x2,5        | Thermo-pressure with ball                           | 125 °C                         |
| solid cables (mm²)              |                              |                                                     |                                |
| Rated power of 230V LED lamps   | 200 W                        | Glow Wire Test                                      | 850 °C                         |
| No. SYSTEM modules              | 2                            | Material                                            | Technopolymer                  |
| Electrocod                      | 0130                         |                                                     |                                |



#### **DIMENSIONAL**





#### **TECHNICAL SYMBOLOGY**



### STANDARDS/APPROVALS