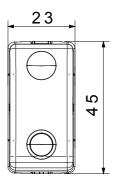

Test                                 | 850 °C                                | Terminal grip on cable traction | > 50 N                        |
| Terminal tightening capacity                   | min. 0,75 - max. 2x4                  | Terminal tightening capacity    | min. 0,5 - max. 2x2,5         |
| stranded cables (mm²)                          |                                       | solid cables (mm²)              |                               |
| No. SYSTEM modules                             | 1                                     | Material                        | Technopolymer                 |
| Electrocod                                     | 0130                                  |                                 |                               |



#### **DIMENSIONAL**





#### **TECHNICAL SYMBOLOGY**



### STANDARDS/APPROVALS