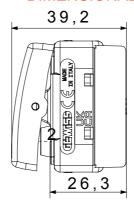

e Test                                 | 850 °C                                | Terminal grip on cable traction | > 50 N                        |
| Terminal tightening capacity                   | min. 0,75 - max. 2x4                  | Terminal tightening capacity    | min. 0,5 - max. 2x2,5         |
| stranded cables (mm²)                          |                                       | solid cables (mm²)              |                               |
| No. SYSTEM modules                             | 1                                     | Material                        | Technopolymer                 |
| Electrocod                                     | 0130                                  |                                 |                               |



#### **DIMENSIONAL**





#### **TECHNICAL SYMBOLOGY**



### STANDARDS/APPROVALS