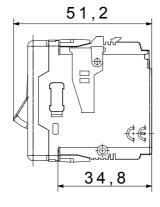

| 125 °C                |
| Glow Wire Test                                     | 850 °C                            | Terminal grip on cable traction | > 50 N                |
| Terminal tightening capacity                       | min. 0,75 - max. 2x4              | Terminal tightening capacity    | min. 0,5 - max. 2x2,5 |
| stranded cables (mm²)                              |                                   | solid cables (mm²)              |                       |
| No. SYSTEM modules                                 | 1                                 | Material                        | Technopolymer         |
| Electrocod                                         | 0130                              | Type of use                     | Heavy duty            |

## **DIMENSIONAL**







## **TECHNICAL SYMBOLOGY**



## STANDARDS/APPROVALS