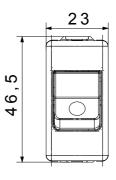

| 125 °C                |
| Glow Wire Test                                     | 850 °C                            | Terminal grip on cable traction | > 50 N                |
| Terminal tightening capacity                       | min. 0,75 - max. 2x4              | Terminal tightening capacity    | min. 0,5 - max. 2x2,5 |
| stranded cables (mm²)                              |                                   | solid cables (mm²)              |                       |
| No. SYSTEM modules                                 | 1                                 | Material                        | Technopolymer         |
| Electrocod                                         | 0130                              | Type of use                     | Heavy duty            |

## **DIMENSIONAL**







## **TECHNICAL SYMBOLOGY**



## STANDARDS/APPROVALS