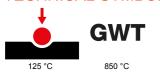

| Category                                           | One-way switch                    | Button key                      | Neutral               |
|----------------------------------------------------|-----------------------------------|---------------------------------|-----------------------|
| Symbol                                             | 0/1                               | Colour                          | White                 |
| Description                                        | 25 AX                             | Voltage                         | 250 V ac              |
| Signalling unit                                    | -                                 | Standard                        | EN 60669-1            |
| Resistance at test voltage                         | 2000 V at 50 Hz for 1 minute      | Rated power of 230V LED lamps   | 250 W                 |
| Insulation resistance                              | > 5 MOhm                          | Wiring terminals                | With screw            |
| Prolonged operation switch (no.of position changes | s) 40.000 at In 250 V ac cosφ=0,6 | Thermo-pressure with ball       | 125 °C                |
| Glow Wire Test                                     | 850 °C                            | Terminal grip on cable traction | > 50 N                |
| Terminal tightening capacity                       | min. 0,75 - max. 2x4              | Terminal tightening capacity    | min. 0,5 - max. 2x2,5 |
| stranded cables (mm²)                              |                                   | solid cables (mm²)              |                       |
| No. SYSTEM modules                                 | 1                                 | Material                        | Technopolymer         |
| Electrocod                                         | 0130                              | Type of use                     | Heavy duty            |

## **TECHNICAL SYMBOLOGY**