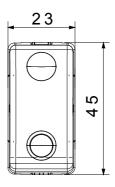

| Category                                          | One-way switch                      | Button key                      | With replaceable neutral lens |
|---------------------------------------------------|-------------------------------------|---------------------------------|-------------------------------|
| Symbol                                            | -                                   | Colour                          | White                         |
| Description                                       | 2P - 16AX illuminable               | Voltage                         | 250 V ac                      |
| Signalling unit                                   | -                                   | Standard                        | EN 60669-1                    |
| Resistance at test voltage                        | 2000 V at 50 Hz for 1 minute        | Rated power of 230V LED lamps   | 200 W                         |
| Insulation resistance                             | > 5 MOhm                            | Wiring terminals                | With screw                    |
| Prolonged operation switch (no.of position change | ges) 40.000 at In 250 V ac cosφ=0,6 | Thermo-pressure with ball       | 125 °C                        |
| Glow Wire Test                                    | 850 °C                              | Terminal grip on cable traction | > 50 N                        |
| Terminal tightening capacity                      | min. 0,75 - max. 2x4                | Terminal tightening capacity    | min. 0,5 - max. 2x2,5         |
| stranded cables (mm²)                             |                                     | solid cables (mm²)              |                               |
| No. SYSTEM modules                                | 1                                   | Material                        | Technopolymer                 |
| Electrocod                                        | 0130                                |                                 |                               |