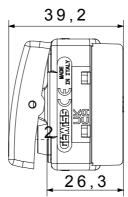

|
| Glow Wire Test                                    | 850 °C                              | Terminal grip on cable traction | > 50 N                        |
| Terminal tightening capacity                      | min. 0,75 - max. 2x4                | Terminal tightening capacity    | min. 0,5 - max. 2x2,5         |
| stranded cables (mm²)                             |                                     | solid cables (mm²)              |                               |
| No. SYSTEM modules                                | 1                                   | Material                        | Technopolymer                 |
| Electrocod                                        | 0130                                |                                 |                               |









## **TECHNICAL SYMBOLOGY**



## STANDARDS/APPROVALS