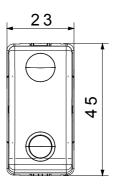

w Wire Test                            | 850 °C                                    | Terminal grip on cable traction | > 50 N                        |
| Terminal tightening capacity              | min. 0,75 - max. 2x4                      | Terminal tightening capacity    | min. 0,5 - max. 2x2,5         |
| stranded cables (mm²)                     |                                           | solid cables (mm²)              |                               |
| No. SYSTEM modules                        | 1                                         | Material                        | Technopolymer                 |
| Electrocod                                | 0130                                      |                                 |                               |

## **DIMENSIONAL**







## **TECHNICAL SYMBOLOGY**



## STANDARDS/APPROVALS