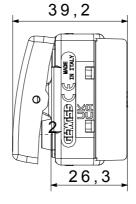

low Wire Test                            | 850 °C                                    | Terminal grip on cable traction | > 50 N                        |
| Terminal tightening capacity              | min. 0,75 - max. 2x4                      | Terminal tightening capacity    | min. 0,5 - max. 2x2,5         |
| stranded cables (mm²)                     |                                           | solid cables (mm²)              |                               |
| No. SYSTEM modules                        | 1                                         | Material                        | Technopolymer                 |
| Electrocod                                | 0130                                      |                                 |                               |

## **DIMENSIONAL**







## **TECHNICAL SYMBOLOGY**



## STANDARDS/APPROVALS