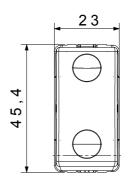

ball       | 125 °C                |
| Glow Wire Test                                      | 850 °C                         | Terminal grip on cable traction | > 50 N                |
| Terminal tightening capacity                        | min. 0,75 - max. 2x4           | Terminal tightening capacity    | min. 0,5 - max. 2x2,5 |
| stranded cables (mm²)                               |                                | solid cables (mm²)              |                       |
| No. SYSTEM modules                                  | 1                              | Material                        | Technopolymer         |
| Electrocod                                          | 0130                           |                                 |                       |

#### **DIMENSIONAL**







#### **TECHNICAL SYMBOLOGY**



### STANDARDS/APPROVALS