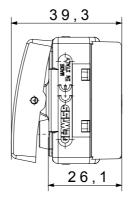

th ball       | 125 °C                |
| Glow Wire Test                                      | 850 °C                         | Terminal grip on cable traction | > 50 N                |
| Terminal tightening capacity                        | min. 0,75 - max. 2x4           | Terminal tightening capacity    | min. 0,5 - max. 2x2,5 |
| stranded cables (mm²)                               |                                | solid cables (mm²)              |                       |
| No. SYSTEM modules                                  | 1                              | Material                        | Technopolymer         |
| Electrocod                                          | 0130                           |                                 |                       |

#### **DIMENSIONAL**







#### **TECHNICAL SYMBOLOGY**



### STANDARDS/APPROVALS