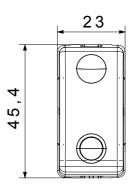

Test                 | 850 °C                                                | Terminal grip on cable traction | > 50 N                        |
| Terminal tightening capacity   | min. 0,75 - max. 2x4                                  | Terminal tightening capacity    | min. 0,5 - max. 2x2,5         |
| stranded cables (mm²)          |                                                       | solid cables (mm²)              |                               |
| No. SYSTEM modules             | 1                                                     | Material                        | Technopolymer                 |
| Electrocod                     | 0130                                                  |                                 |                               |

### **DIMENSIONAL**







### **TECHNICAL SYMBOLOGY**



## STANDARDS/APPROVALS