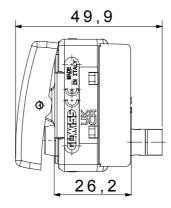

re Test                 | 850 °C                                                | Terminal grip on cable traction | > 50 N                        |
| Terminal tightening capacity   | min. 0,75 - max. 2x4                                  | Terminal tightening capacity    | min. 0,5 - max. 2x2,5         |
| stranded cables (mm²)          |                                                       | solid cables (mm²)              |                               |
| No. SYSTEM modules             | 1                                                     | Material                        | Technopolymer                 |
| Electrocod                     | 0130                                                  |                                 |                               |

### **DIMENSIONAL**







### **TECHNICAL SYMBOLOGY**



## STANDARDS/APPROVALS