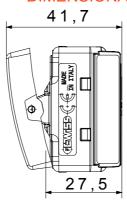

with ball       | 125 °C                |
| Glow Wire Test                             | 850 °C                                  | Terminal grip on cable traction | > 50 N                |
| Terminal tightening capacity               | min. 0,75 - max. 2x4                    | Terminal tightening capacity    | min. 0,5 - max. 2x2,5 |
| stranded cables (mm²)                      |                                         | solid cables (mm²)              |                       |
| No. SYSTEM modules                         | 1                                       | Material                        | Technopolymer         |
| Electrocod                                 | 0130                                    |                                 |                       |



## **DIMENSIONAL**





## **TECHNICAL SYMBOLOGY**



## STANDARDS/APPROVALS