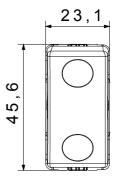

th ball       | 125 °C                |
| Glow Wire Test                             | 850 °C                                  | Terminal grip on cable traction | > 50 N                |
| Terminal tightening capacity               | min. 0,75 - max. 2x4                    | Terminal tightening capacity    | min. 0,5 - max. 2x2,5 |
| stranded cables (mm²)                      |                                         | solid cables (mm²)              |                       |
| No. SYSTEM modules                         | 1                                       | Material                        | Technopolymer         |
| Electrocod                                 | 0130                                    |                                 |                       |



## **DIMENSIONAL**





## **TECHNICAL SYMBOLOGY**



## STANDARDS/APPROVALS