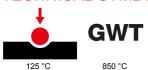

# GW20531

SYSTEM WHITE - Domestic range

The range includes commands, socket- outlets, protection, indicators, connectors and devices for the control, safety and comfort of your home.

| Category                                        | Push-button                  | Button key                                          | With replaceable neutral lens  |
|-------------------------------------------------|------------------------------|-----------------------------------------------------|--------------------------------|
| Symbol                                          | -                            | Colour                                              | White                          |
| Description                                     | 1P NC - 10 A illuminable     | Voltage                                             | 250 V ac                       |
| Signalling unit                                 | -                            | Standard                                            | EN 60669-1                     |
| Resistance at test voltage                      | 2000 V at 50 Hz for 1 minute | Insulation resistance                               | > 5 MOhm                       |
| Wiring terminals                                | With screw                   | Prolonged operation switch (no.of position changes) | 40.000 at In 250 V ac cosφ=0,6 |
| Thermo-pressure with ball                       | 125 °C                       | Glow Wire Test                                      | 850 °C                         |
| Terminal grip on cable traction                 | > 50 N                       | Terminal tightening capacity stranded cables (mm²)  | min. 0,75 - max. 2x4           |
| Terminal tightening capacity solid cables (mm²) | min. 0,5 - max. 2x2,5        | No. SYSTEM modules                                  | 1                              |
| Material                                        | Technopolymer                | Electrocod                                          | 0130                           |