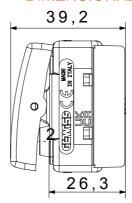

| Prolonged operation switch (no.of position changes) | 40.000 at In 250 V ac cosφ=0,6 |
| Thermo-pressure with ball                       | 125 °C                       | Glow Wire Test                                      | 850 °C                         |
| Terminal grip on cable traction                 | > 50 N                       | Terminal tightening capacity stranded cables (mm²)  | min. 0,75 - max. 2x4           |
| Terminal tightening capacity solid cables (mm²) | min. 0,5 - max. 2x2,5        | No. SYSTEM modules                                  | 1                              |
| Material                                        | Technopolymer                | Electrocod                                          | 0130                           |

#### **DIMENSIONAL**





### **TECHNICAL SYMBOLOGY**



# STANDARDS/APPROVALS