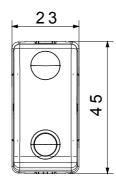

| Prolonged operation switch (no.of position changes) | 40.000 at In 250 V ac cosφ=0,6 |
| Thermo-pressure with ball                       | 125 °C                       | Glow Wire Test                                      | 850 °C                         |
| Terminal grip on cable traction                 | > 50 N                       | Terminal tightening capacity stranded cables (mm²)  | min. 0,75 - max. 2x4           |
| Terminal tightening capacity solid cables (mm²) | min. 0,5 - max. 2x2,5        | No. SYSTEM modules                                  | 1                              |
| Material                                        | Technopolymer                | Electrocod                                          | 0130                           |

#### **DIMENSIONAL**





### **TECHNICAL SYMBOLOGY**



# STANDARDS/APPROVALS