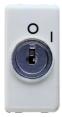

# GW20530

SYSTEM WHITE - Domestic range

The System modular devices make it possible to create infinite combination between devices and plates, thanks to a complete range that is able to satisfy all design, functional and installation requirements. Colour and finiture: glossy white, bright and versatile

The range includes commands, socket- outlets, protection, indicators, connectors and devices for the control, safety and comfort of your home.

| Category                                        | Push-button                  | Button key                                          | With key                       |
|-------------------------------------------------|------------------------------|-----------------------------------------------------|--------------------------------|
| Symbol                                          | 0/1                          | Colour                                              | White                          |
| Description                                     | 2P NO - 10A                  | Voltage                                             | 250 V ac                       |
| Signalling unit                                 | -                            | Standard                                            | EN 60669-1                     |
| Resistance at test voltage                      | 2000 V at 50 Hz for 1 minute | Insulation resistance                               | > 5 MOhm                       |
| Wiring terminals                                | With screw                   | Prolonged operation switch (no.of position changes) | 40.000 at In 250 V ac cosφ=0,6 |
| Thermo-pressure with ball                       | 125 °C                       | Glow Wire Test                                      | 850 °C                         |
| Terminal grip on cable traction                 | > 50 N                       | Terminal tightening capacity stranded cables (mm²)  | min. 0,75 - max. 2x4           |
| Terminal tightening capacity solid cables (mm²) | min. 0,5 - max. 2x2,5        | No. SYSTEM modules                                  | 1                              |
| Material                                        | Technopolymer                | Electrocod                                          | 0130                           |