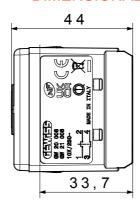

| Prolonged operation switch (no.of position changes) | 40.000 at In 250 V ac cosφ=0,6 |
| Thermo-pressure with ball                       | 125 °C                       | Glow Wire Test                                      | 850 °C                         |
| Terminal grip on cable traction                 | > 50 N                       | Terminal tightening capacity stranded cables (mm²)  | min. 0,75 - max. 2x4           |
| Terminal tightening capacity solid cables (mm²) | min. 0,5 - max. 2x2,5        | No. SYSTEM modules                                  | 1                              |
| Material                                        | Technopolymer                | Electrocod                                          | 0130                           |

#### **DIMENSIONAL**







### **TECHNICAL SYMBOLOGY**



# STANDARDS/APPROVALS