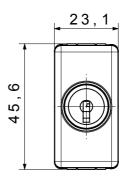

| Prolonged operation switch (no.of position changes) | 40.000 at In 250 V ac cosφ=0,6 |
| Thermo-pressure with ball                       | 125 °C                       | Glow Wire Test                                      | 850 °C                         |
| Terminal grip on cable traction                 | > 50 N                       | Terminal tightening capacity stranded cables (mm²)  | min. 0,75 - max. 2x4           |
| Terminal tightening capacity solid cables (mm²) | min. 0,5 - max. 2x2,5        | No. SYSTEM modules                                  | 1                              |
| Material                                        | Technopolymer                | Electrocod                                          | 0130                           |

#### **DIMENSIONAL**







### **TECHNICAL SYMBOLOGY**



# STANDARDS/APPROVALS