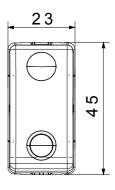

| Prolonged operation switch (no.of position changes) | 40.000 at In 250 V ac cosφ=0,6 |
| Thermo-pressure with ball                       | 125 °C                       | Glow Wire Test                                      | 850 °C                         |
| Terminal grip on cable traction                 | > 50 N                       | Terminal tightening capacity stranded cables (mm²)  | min. 0,75 - max. 2x4           |
| Terminal tightening capacity solid cables (mm²) | min. 0,5 - max. 2x2,5        | No. SYSTEM modules                                  | 1                              |
| Material                                        | Technopolymer                | Electrocod                                          | 0130                           |

## **DIMENSIONAL**







## **TECHNICAL SYMBOLOGY**



## STANDARDS/APPROVALS