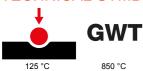

The range includes commands, socket- outlets, protection, indicators, connectors and devices for the control, safety and comfort of your home.

| Category                                        | Push-button                  | Button key                                          | With replaceable neutral lens  |
|-------------------------------------------------|------------------------------|-----------------------------------------------------|--------------------------------|
| Symbol                                          | -                            | Colour                                              | White                          |
| Description                                     | 1P NO - 10A illuminable      | Voltage                                             | 250 V ac                       |
| Signalling unit                                 | -                            | Standard                                            | EN 60669-1                     |
| Resistance at test voltage                      | 2000 V at 50 Hz for 1 minute | Insulation resistance                               | > 5 MOhm                       |
| Wiring terminals                                | With screw                   | Prolonged operation switch (no.of position changes) | 40.000 at In 250 V ac cosφ=0,6 |
| Thermo-pressure with ball                       | 125 °C                       | Glow Wire Test                                      | 850 °C                         |
| Terminal grip on cable traction                 | > 50 N                       | Terminal tightening capacity stranded cables (mm²)  | min. 0,75 - max. 2x4           |
| Terminal tightening capacity solid cables (mm²) | min. 0,5 - max. 2x2,5        | No. SYSTEM modules                                  | 1                              |
| Material                                        | Technopolymer                | Electrocod                                          | 0130                           |

## **TECHNICAL SYMBOLOGY**