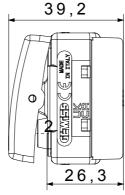

| Prolonged operation switch (no.of position changes) | 40.000 at In 250 V ac cosφ=0,6 |
| Thermo-pressure with ball                       | 125 °C                       | Glow Wire Test                                      | 850 °C                         |
| Terminal grip on cable traction                 | > 50 N                       | Terminal tightening capacity stranded cables (mm²)  | min. 0,75 - max. 2x4           |
| Terminal tightening capacity solid cables (mm²) | min. 0,5 - max. 2x2,5        | No. SYSTEM modules                                  | 1                              |
| Material                                        | Technopolymer                | Electrocod                                          | 0130                           |

## **DIMENSIONAL**







## **TECHNICAL SYMBOLOGY**



## STANDARDS/APPROVALS