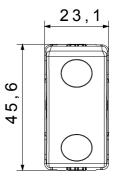

Glow Wire Test                             | 850 °C                                  | Terminal grip on cable traction | > 50 N                        |
| Terminal tightening capacity               | min. 0,75 - max. 2x4                    | Terminal tightening capacity    | min. 0,5 - max. 2x2,5         |
| stranded cables (mm²)                      |                                         | solid cables (mm²)              |                               |
| No. SYSTEM modules                         | 1                                       | Material                        | Technopolymer                 |
| Electrocod                                 | 0130                                    |                                 |                               |



#### **DIMENSIONAL**





#### **TECHNICAL SYMBOLOGY**



## STANDARDS/APPROVALS