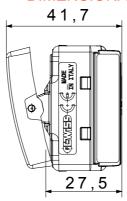

| Glow Wire Test                             | 850 °C                                  | Terminal grip on cable traction | > 50 N                        |
| Terminal tightening capacity               | min. 0,75 - max. 2x4                    | Terminal tightening capacity    | min. 0,5 - max. 2x2,5         |
| stranded cables (mm²)                      |                                         | solid cables (mm²)              |                               |
| No. SYSTEM modules                         | 1                                       | Material                        | Technopolymer                 |
| Electrocod                                 | 0130                                    |                                 |                               |



#### **DIMENSIONAL**





#### **TECHNICAL SYMBOLOGY**



## STANDARDS/APPROVALS