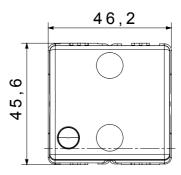

| Prolonged operation switch (no.of position changes) | 40.000 at In 250 V ac cosφ=0,6 |
| Terminal grip on cable traction                 | > 50 N                       | Terminal tightening capacity stranded cables (mm²)  | min. 0,75 - max. 2x4           |
| Terminal tightening capacity solid cables (mm²) | min. 0,5 - max. 2x2,5        | Thermo-pressure with ball                           | 125 °C                         |
| Glow Wire Test                                  | 850 °C                       | No. SYSTEM modules                                  | 2                              |
| Material                                        | Technopolymer                | Electrocod                                          | 0130                           |



## **DIMENSIONAL**





## **TECHNICAL SYMBOLOGY**



## STANDARDS/APPROVALS