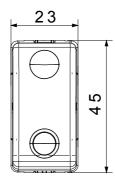

The range includes commands, socket- outlets, protection, indicators, connectors and devices for the control, safety and comfort of your home.

| Category                                        | Push-button                  | Button key                                          | Stop                           |
|-------------------------------------------------|------------------------------|-----------------------------------------------------|--------------------------------|
| Symbol                                          | Red                          | Colour                                              | White                          |
| Description                                     | 1P NC - 10A - Aux. NO        | Voltage                                             | 250 V ac                       |
| Signalling unit                                 | -                            | Standard                                            | EN 60669-1                     |
| Resistance at test voltage                      | 2000 V at 50 Hz for 1 minute | Insulation resistance                               | > 5 MOhm                       |
| Wiring terminals                                | With screw                   | Prolonged operation switch (no.of position changes) | 40.000 at In 250 V ac cosφ=0,6 |
| Thermo-pressure with ball                       | 125 °C                       | Glow Wire Test                                      | 850 °C                         |
| Terminal grip on cable traction                 | > 50 N                       | Terminal tightening capacity stranded cables (mm²)  | min. 0,75 - max. 2x4           |
| Terminal tightening capacity solid cables (mm²) | min. 0,5 - max. 2x2,5        | No. SYSTEM modules                                  | 1                              |
| Material                                        | Technopolymer                | Electrocod                                          | 0130                           |