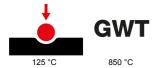

The range includes commands, socket- outlets, protection, indicators, connectors and devices for the control, safety and comfort of your home.

| Category                                        | Push-button                  | Button key                                          | Stop                           |
|-------------------------------------------------|------------------------------|-----------------------------------------------------|--------------------------------|
| Symbol                                          | Red                          | Colour                                              | White                          |
| Description                                     | 1P NC - 10A - Aux. NO        | Voltage                                             | 250 V ac                       |
| Signalling unit                                 | -                            | Standard                                            | EN 60669-1                     |
| Resistance at test voltage                      | 2000 V at 50 Hz for 1 minute | Insulation resistance                               | > 5 MOhm                       |
| Wiring terminals                                | With screw                   | Prolonged operation switch (no.of position changes) | 40.000 at In 250 V ac cosφ=0,6 |
| Thermo-pressure with ball                       | 125 °C                       | Glow Wire Test                                      | 850 °C                         |
| Terminal grip on cable traction                 | > 50 N                       | Terminal tightening capacity stranded cables (mm²)  | min. 0,75 - max. 2x4           |
| Terminal tightening capacity solid cables (mm²) | min. 0,5 - max. 2x2,5        | No. SYSTEM modules                                  | 1                              |
| Material                                        | Technopolymer                | Electrocod                                          | 0130                           |