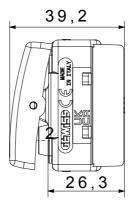

The range includes commands, socket- outlets, protection, indicators, connectors and devices for the control, safety and comfort of your home.

| Category                                        | Push-button                  | Button key                                          | Stop                           |
|-------------------------------------------------|------------------------------|-----------------------------------------------------|--------------------------------|
| Symbol                                          | Red                          | Colour                                              | White                          |
| Description                                     | 1P NC - 10A - Aux. NO        | Voltage                                             | 250 V ac                       |
| Signalling unit                                 | -                            | Standard                                            | EN 60669-1                     |
| Resistance at test voltage                      | 2000 V at 50 Hz for 1 minute | Insulation resistance                               | > 5 MOhm                       |
| Wiring terminals                                | With screw                   | Prolonged operation switch (no.of position changes) | 40.000 at In 250 V ac cosφ=0,6 |
| Thermo-pressure with ball                       | 125 °C                       | Glow Wire Test                                      | 850 °C                         |
| Terminal grip on cable traction                 | > 50 N                       | Terminal tightening capacity stranded cables (mm²)  | min. 0,75 - max. 2x4           |
| Terminal tightening capacity solid cables (mm²) | min. 0,5 - max. 2x2,5        | No. SYSTEM modules                                  | 1                              |
| Material                                        | Technopolymer                | Electrocod                                          | 0130                           |