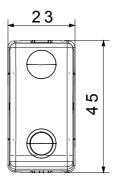

The range includes commands, socket- outlets, protection, indicators, connectors and devices for the control, safety and comfort of your home.

| Category                                        | Push-button                  | Button key                                          | Start                          |
|-------------------------------------------------|------------------------------|-----------------------------------------------------|--------------------------------|
| Symbol                                          | Green                        | Colour                                              | White                          |
| Description                                     | 1P NO - 10A - Aux. NC        | Voltage                                             | 250 V ac                       |
| Signalling unit                                 | -                            | Standard                                            | EN 60669-1                     |
| Resistance at test voltage                      | 2000 V at 50 Hz for 1 minute | Insulation resistance                               | > 5 MOhm                       |
| Wiring terminals                                | With screw                   | Prolonged operation switch (no.of position changes) | 40.000 at In 250 V ac cosφ=0,6 |
| Thermo-pressure with ball                       | 125 °C                       | Glow Wire Test                                      | 850 °C                         |
| Terminal grip on cable traction                 | > 50 N                       | Terminal tightening capacity stranded cables (mm²)  | min. 0,75 - max. 2x4           |
| Terminal tightening capacity solid cables (mm²) | min. 0,5 - max. 2x2,5        | No. SYSTEM modules                                  | 1                              |
| Material                                        | Technopolymer                | Electrocod                                          | 0130                           |