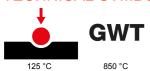

The range includes commands, socket- outlets, protection, indicators, connectors and devices for the control, safety and comfort of your home.

| Category                                        | Push-button                  | Button key                                          | With interlock                 |
|-------------------------------------------------|------------------------------|-----------------------------------------------------|--------------------------------|
| Symbol                                          | Double circles               | Colour                                              | White                          |
| Description                                     | 1P NO+NO - 10A               | Voltage                                             | 250 V ac                       |
| Signalling unit                                 | -                            | Standard                                            | EN 60669-1                     |
| Resistance at test voltage                      | 2000 V at 50 Hz for 1 minute | Insulation resistance                               | > 5 MOhm                       |
| Wiring terminals                                | With screw                   | Prolonged operation switch (no.of position changes) | 40.000 at In 250 V ac cosφ=0,6 |
| Thermo-pressure with ball                       | 125 °C                       | Glow Wire Test                                      | 850 °C                         |
| Terminal grip on cable traction                 | > 50 N                       | Terminal tightening capacity stranded cables (mm²)  | min. 0,75 - max. 2x4           |
| Terminal tightening capacity solid cables (mm²) | min. 0,5 - max. 2x2,5        | No. SYSTEM modules                                  | 1                              |
| Material                                        | Technopolymer                | Electrocod                                          | 0130                           |