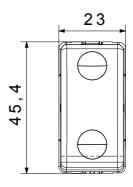

The range includes commands, socket- outlets, protection, indicators, connectors and devices for the control, safety and comfort of your home.

| Category                                        | Push-button                  | Button key                                          | With interlock                 |
|-------------------------------------------------|------------------------------|-----------------------------------------------------|--------------------------------|
| Symbol                                          | Double circles               | Colour                                              | White                          |
| Description                                     | 1P NO+NO - 10A               | Voltage                                             | 250 V ac                       |
| Signalling unit                                 | -                            | Standard                                            | EN 60669-1                     |
| Resistance at test voltage                      | 2000 V at 50 Hz for 1 minute | Insulation resistance                               | > 5 MOhm                       |
| Wiring terminals                                | With screw                   | Prolonged operation switch (no.of position changes) | 40.000 at In 250 V ac cosφ=0,6 |
| Thermo-pressure with ball                       | 125 °C                       | Glow Wire Test                                      | 850 °C                         |
| Terminal grip on cable traction                 | > 50 N                       | Terminal tightening capacity stranded cables (mm²)  | min. 0,75 - max. 2x4           |
| Terminal tightening capacity solid cables (mm²) | min. 0,5 - max. 2x2,5        | No. SYSTEM modules                                  | 1                              |
| Material                                        | Technopolymer                | Electrocod                                          | 0130                           |