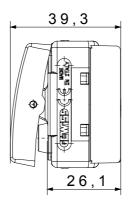

| Prolonged operation switch (no.of position changes) | 40.000 at In 250 V ac cosφ=0,6 |
| Thermo-pressure with ball                       | 125 °C                       | Glow Wire Test                                      | 850 °C                         |
| Terminal grip on cable traction                 | > 50 N                       | Terminal tightening capacity stranded cables (mm²)  | min. 0,75 - max. 2x4           |
| Terminal tightening capacity solid cables (mm²) | min. 0,5 - max. 2x2,5        | No. SYSTEM modules                                  | 1                              |
| Material                                        | Technopolymer                | Electrocod                                          | 0130                           |

## **DIMENSIONAL**







### **TECHNICAL SYMBOLOGY**



### STANDARDS/APPROVALS