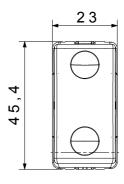

| Prolonged operation switch (no.of position changes) | 40.000 at In 250 V ac cosφ=0,6 |
| Thermo-pressure with ball                       | 125 °C                       | Glow Wire Test                                      | 850 °C                         |
| Terminal grip on cable traction                 | > 50 N                       | Terminal tightening capacity stranded cables (mm²)  | min. 0,75 - max. 2x4           |
| Terminal tightening capacity solid cables (mm²) | min. 0,5 - max. 2x2,5        | No. SYSTEM modules                                  | 1                              |
| Material                                        | Technopolymer                | Electrocod                                          | 0130                           |

## **DIMENSIONAL**







### **TECHNICAL SYMBOLOGY**



### STANDARDS/APPROVALS