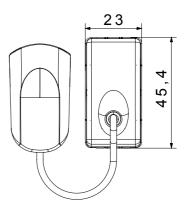

| Prolonged operation switch (no.of position changes) | 40.000 at In 250 V ac cosφ=0,6 |
| Thermo-pressure with ball                       | 125 °C                       | Glow Wire Test                                      | 850 °C                         |
| Terminal grip on cable traction                 | > 50 N                       | Terminal tightening capacity stranded cables (mm²)  | min. 0,75 - max. 2x4           |
| Terminal tightening capacity solid cables (mm²) | min. 0,5 - max. 2x2,5        | No. SYSTEM modules                                  | 1                              |
| Material                                        | Technopolymer                | Electrocod                                          | 0130                           |

# **DIMENSIONAL**







#### **TECHNICAL SYMBOLOGY**



### STANDARDS/APPROVALS