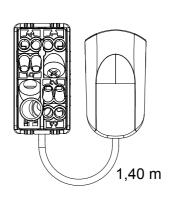

| Prolonged operation switch (no.of position changes) | 40.000 at In 250 V ac cosφ=0,6 |
| Thermo-pressure with ball                       | 125 °C                       | Glow Wire Test                                      | 850 °C                         |
| Terminal grip on cable traction                 | > 50 N                       | Terminal tightening capacity stranded cables (mm²)  | min. 0,75 - max. 2x4           |
| Terminal tightening capacity solid cables (mm²) | min. 0,5 - max. 2x2,5        | No. SYSTEM modules                                  | 1                              |
| Material                                        | Technopolymer                | Electrocod                                          | 0130                           |

# **DIMENSIONAL**







#### **TECHNICAL SYMBOLOGY**



### STANDARDS/APPROVALS