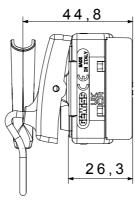

| Prolonged operation switch (no.of position changes) | 40.000 at In 250 V ac cosφ=0,6 |
| Thermo-pressure with ball                       | 125 °C                       | Glow Wire Test                                      | 850 °C                         |
| Terminal grip on cable traction                 | > 50 N                       | Terminal tightening capacity stranded cables (mm²)  | min. 0,75 - max. 2x4           |
| Terminal tightening capacity solid cables (mm²) | min. 0,5 - max. 2x2,5        | No. SYSTEM modules                                  | 1                              |
| Material                                        | Technopolymer                | Electrocod                                          | 0130                           |

# **DIMENSIONAL**







#### **TECHNICAL SYMBOLOGY**



### STANDARDS/APPROVALS