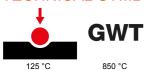

The range includes commands, socket- outlets, protection, indicators, connectors and devices for the control, safety and comfort of your home.

| Category                                        | Push-button                  | Button key                                          | With symbol                    |
|-------------------------------------------------|------------------------------|-----------------------------------------------------|--------------------------------|
| Symbol                                          | Key                          | Colour                                              | White                          |
| Description                                     | 1P NO - 10A                  | Voltage                                             | 250 V ac                       |
| Signalling unit                                 | -                            | Standard                                            | EN 60669-1                     |
| Resistance at test voltage                      | 2000 V at 50 Hz for 1 minute | Insulation resistance                               | > 5 MOhm                       |
| Wiring terminals                                | With screw                   | Prolonged operation switch (no.of position changes) | 40.000 at In 250 V ac cosφ=0,6 |
| Thermo-pressure with ball                       | 125 °C                       | Glow Wire Test                                      | 850 °C                         |
| Terminal grip on cable traction                 | > 50 N                       | Terminal tightening capacity stranded cables (mm²)  | min. 0,75 - max. 2x4           |
| Terminal tightening capacity solid cables (mm²) | min. 0,5 - max. 2x2,5        | No. SYSTEM modules                                  | 1                              |
| Material                                        | Technopolymer                | Electrocod                                          | 0130                           |

## **TECHNICAL SYMBOLOGY**