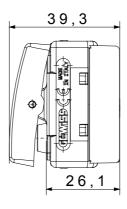

| Prolonged operation switch (no.of position changes) | 40.000 at In 250 V ac cosφ=0,6 |
| Thermo-pressure with ball                       | 125 °C                       | Glow Wire Test                                      | 850 °C                         |
| Terminal grip on cable traction                 | > 50 N                       | Terminal tightening capacity stranded cables (mm²)  | min. 0,75 - max. 2x4           |
| Terminal tightening capacity solid cables (mm²) | min. 0,5 - max. 2x2,5        | No. SYSTEM modules                                  | 1                              |
| Material                                        | Technopolymer                | Electrocod                                          | 0130                           |

## **DIMENSIONAL**







## **TECHNICAL SYMBOLOGY**



## STANDARDS/APPROVALS