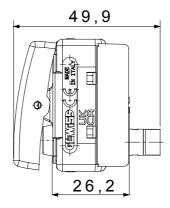

low Wire Test                | 850 °C                                                | Terminal grip on cable traction | > 50 N                        |
| Terminal tightening capacity  | min. 0,75 - max. 2x4                                  | Terminal tightening capacity    | min. 0,5 - max. 2x2,5         |
| stranded cables (mm²)         |                                                       | solid cables (mm²)              |                               |
| No. SYSTEM modules            | 1                                                     | Material                        | Technopolymer                 |
| Electrocod                    | 0130                                                  |                                 |                               |

## **DIMENSIONAL**







## **TECHNICAL SYMBOLOGY**



## STANDARDS/APPROVALS