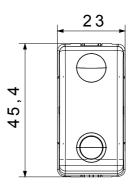

w Wire Test                | 850 °C                                                | Terminal grip on cable traction | > 50 N                        |
| Terminal tightening capacity  | min. 0,75 - max. 2x4                                  | Terminal tightening capacity    | min. 0,5 - max. 2x2,5         |
| stranded cables (mm²)         |                                                       | solid cables (mm²)              |                               |
| No. SYSTEM modules            | 1                                                     | Material                        | Technopolymer                 |
| Electrocod                    | 0130                                                  |                                 |                               |

## **DIMENSIONAL**







## **TECHNICAL SYMBOLOGY**



## STANDARDS/APPROVALS