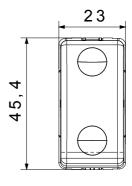

ball       | 125 °C                |
| Glow Wire Test                                      | 850 °C                         | Terminal grip on cable traction | > 50 N                |
| Terminal tightening capacity                        | min. 0,75 - max. 2x4           | Terminal tightening capacity    | min. 0,5 - max. 2x2,5 |
| stranded cables (mm²)                               |                                | solid cables (mm²)              |                       |
| No. SYSTEM modules                                  | 1                              | Material                        | Technopolymer         |
| Electrocod                                          | 0130                           |                                 |                       |



#### **DIMENSIONAL**





#### **TECHNICAL SYMBOLOGY**



### STANDARDS/APPROVALS