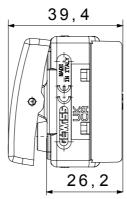

th ball       | 125 °C                |
| Glow Wire Test                                      | 850 °C                         | Terminal grip on cable traction | > 50 N                |
| Terminal tightening capacity                        | min. 0,75 - max. 2x4           | Terminal tightening capacity    | min. 0,5 - max. 2x2,5 |
| stranded cables (mm²)                               |                                | solid cables (mm²)              |                       |
| No. SYSTEM modules                                  | 1                              | Material                        | Technopolymer         |
| Electrocod                                          | 0130                           |                                 |                       |



#### **DIMENSIONAL**





#### **TECHNICAL SYMBOLOGY**



### STANDARDS/APPROVALS