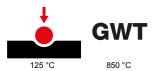

special applications. The range includes commands, socket- outlets, protection, indicators, connectors and devices for the control, safety and comfort of your home.

| Category                                            | One-way switch                 | Button key                      | Neutral               |
|-----------------------------------------------------|--------------------------------|---------------------------------|-----------------------|
| Symbol                                              | 0/1                            | Colour                          | White                 |
| Description                                         | 2P - 16 AX                     | Voltage                         | 250 V ac              |
| Signalling unit                                     | -                              | Standard                        | EN 60669-1            |
| Resistance at test voltage                          | 2000 V at 50 Hz for 1 minute   | Rated power of 230V LED lamps   | 200 W                 |
| Insulation resistance                               | > 5 MOhm                       | Wiring terminals                | With screw            |
| Prolonged operation switch (no.of position changes) | 40.000 at In 250 V ac cosφ=0,6 | Thermo-pressure with ball       | 125 °C                |
| Glow Wire Test                                      | 850 °C                         | Terminal grip on cable traction | > 50 N                |
| Terminal tightening capacity                        | min. 0,75 - max. 2x4           | Terminal tightening capacity    | min. 0,5 - max. 2x2,5 |
| stranded cables (mm²)                               |                                | solid cables (mm²)              |                       |
| No. SYSTEM modules                                  | 1                              | Material                        | Technopolymer         |
| Electrocod                                          | 0130                           |                                 |                       |