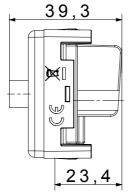

ket-outlet     | Description        | Direct                            |
|--------------|--------------------------|--------------------|-----------------------------------|
| Туре         | With passage of current  | Colour             | White                             |
| Attenuation  | 0 dB                     | Frequency          | 5-2400 MHz                        |
| Shielding    | Class A                  | For connector type | F-Female                          |
| Standard     | EN 60728-4; IEC 61169-24 | No. SYSTEM modules | 1                                 |
| Cable fixing | With screw               | Case               | Pressure casting zamak metal body |
| Material     | Technopolymer            | Electrocod         | 0131                              |



## DIMENSIONAL





## STANDARDS/APPROVALS

www.gewiss.com sat@gewiss.com Last update 01/05/2025