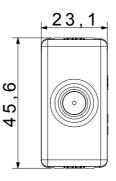

t-outlet     | Description        | Direct                            |
|--------------|--------------------------|--------------------|-----------------------------------|
| Туре         | With passage of current  | Colour             | White                             |
| Attenuation  | 0 dB                     | Frequency          | 5-2400 MHz                        |
| Shielding    | Class A                  | For connector type | F-Female                          |
| Standard     | EN 60728-4; IEC 61169-24 | No. SYSTEM modules | 1                                 |
| Cable fixing | With screw               | Case               | Pressure casting zamak metal body |
| Material     | Technopolymer            | Electrocod         | 0131                              |



## DIMENSIONAL





## STANDARDS/APPROVALS

www.gewiss.com sat@gewiss.com Last update 01/05/2025