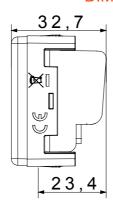

ket-outlet        | Description        | Through wiring                    |
|--------------|-------------------------|--------------------|-----------------------------------|
| Туре         | -                       | Colour             | White                             |
| Attenuation  | 5 dB                    | Frequency          | 5-2400 MHz                        |
| Shielding    | Class A                 | For connector type | IEC-Male                          |
| Standard     | EN 60728-4; IEC 61169-2 | No. SYSTEM modules | 1                                 |
| Cable fixing | With screw              | Case               | Pressure casting zamak metal body |
| Material     | Technopolymer           | Electrocod         | 0131                              |

## **DIMENSIONAL**







## STANDARDS/APPROVALS