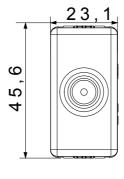

t-outlet        | Description        | Through wiring                    |
|--------------|-------------------------|--------------------|-----------------------------------|
| Туре         | -                       | Colour             | White                             |
| Attenuation  | 5 dB                    | Frequency          | 5-2400 MHz                        |
| Shielding    | Class A                 | For connector type | IEC-Male                          |
| Standard     | EN 60728-4; IEC 61169-2 | No. SYSTEM modules | 1                                 |
| Cable fixing | With screw              | Case               | Pressure casting zamak metal body |
| Material     | Technopolymer           | Electrocod         | 0131                              |

## **DIMENSIONAL**







## STANDARDS/APPROVALS