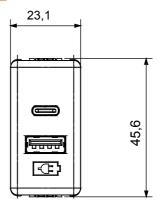

t GW20363

SYSTEM WHITE - Domestic range



The System modular devices allow the creation of an infinite combination of devices and plates, thanks to a complete range that covers all design, functional and installation needs. Colours and finishes: bright and versatile glossy white, and elegant and classy satin black. Ideal for flush-mounted solutions (for rectangular or square boxes), surface-mounted solutions and special applications. The range includes control units, socket-outlets, breakers, indicators, connectors and devices for the control, safety and comfort of the home.

| Colour     | White Supply voltage | 100-240 V ac - 50-60 Hz |
|------------|----------------------|-------------------------|
| Electrocod | 0131                 |                         |



## **DIMENSIONAL**



## STANDARDS/APPROVALS