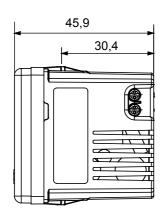

## Product Data Sheet GW20363

SYSTEM WHITE - Domestic range



The System modular devices allow the creation of an infinite combination of devices and plates, thanks to a complete range that covers all design, functional and installation needs. Colours and finishes: bright and versatile glossy white, and elegant and classy satin black. Ideal for flush-mounted solutions (for rectangular or square boxes), surface-mounted solutions and special applications. The range includes control units, socket-outlets, breakers, indicators, connectors and devices for the control, safety and comfort of the home.

| Colour     | White Supply voltage | 100-240 V ac - 50-60 Hz |
|------------|----------------------|-------------------------|
| Electrocod | 0131                 |                         |



## **DIMENSIONAL**



## STANDARDS/APPROVALS