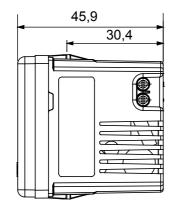

applications. The range includes control units, socketoutlets, breakers, indicators, connectors and devices for the control, safety and comfort of the home.

| Colour                                          | White                 | Supply voltage                                     | 100-240 V ac - 50-60 Hz |
|-------------------------------------------------|-----------------------|----------------------------------------------------|-------------------------|
| Wiring terminals                                | With screw            | Terminal tightening capacity stranded cables (mm²) | min. 1 - max. 1,5 mm2   |
| Terminal tightening capacity solid cables (mm²) | min. 1 - max. 1,5 mm2 | Electrocod                                         | 0131                    |

## **DIMENSIONAL**





## STANDARDS/APPROVALS