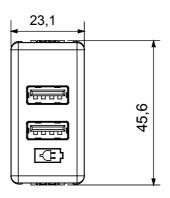

pplications. The range includes control units, socketoutlets, breakers, indicators, connectors and devices for the control, safety and comfort of the home.

| Colour                                          | White                 | Supply voltage                                     | 100-240 V ac - 50-60 Hz |
|-------------------------------------------------|-----------------------|----------------------------------------------------|-------------------------|
| Wiring terminals                                | With screw            | Terminal tightening capacity stranded cables (mm²) | min. 1 - max. 1,5 mm2   |
| Terminal tightening capacity solid cables (mm²) | min. 1 - max. 1,5 mm2 | Electrocod                                         | 0131                    |

## **DIMENSIONAL**





## STANDARDS/APPROVALS