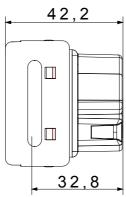

|
| Terminal grip on cable traction | > 50 N                       | Terminal tightening capacity                        | min. 1,5 - max. 2x4            |
|                                 |                              | stranded cables (mm²)                               |                                |
| Terminal tightening capacity    | min. 1,5 - max. 2x2,5        | No. SYSTEM modules                                  | 2                              |
| solid cables (mm²)              |                              |                                                     |                                |
| Material                        | Technopolymer                | Electrocod                                          | 0131                           |



## **DIMENSIONAL**





## **TECHNICAL SYMBOLOGY**



## STANDARDS/APPROVALS