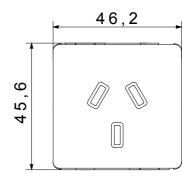

|
| Terminal grip on cable traction | > 50 N                       | Terminal tightening capacity                        | min. 1,5 - max. 2x4            |
|                                 |                              | stranded cables (mm²)                               |                                |
| Terminal tightening capacity    | min. 1,5 - max. 2x2,5        | No. SYSTEM modules                                  | 2                              |
| solid cables (mm²)              |                              |                                                     |                                |
| Material                        | Technopolymer                | Electrocod                                          | 0131                           |



## **DIMENSIONAL**





## **TECHNICAL SYMBOLOGY**



## STANDARDS/APPROVALS