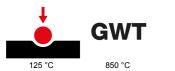

| Category                        | Power                        | Description                                         | 2P+E - 10A                     |
|---------------------------------|------------------------------|-----------------------------------------------------|--------------------------------|
| Colour                          | White                        | Voltage                                             | 250 V ac                       |
| Earth pit                       | -                            | Standard                                            | Australian                     |
| Characteristics                 | -                            | For plug pins                                       | Flat                           |
| Wiring terminals                | With screw                   | Standard                                            | IEC 60884-1; AS/NZS 3112       |
| Resistance at test voltage      | 2000 V at 50 Hz for 1 minute | Prolonged operation switch (no.of position changes) | 10.000 at In 250 V ac cosφ=0,8 |
| Thermo-pressure with ball       | 125 °C                       | Glow Wire Test                                      | 850 °C                         |
| Terminal grip on cable traction | > 50 N                       | Terminal tightening capacity                        | min. 1,5 - max. 2x4            |
|                                 |                              | stranded cables (mm²)                               |                                |
| Terminal tightening capacity    | min. 1,5 - max. 2x2,5        | No. SYSTEM modules                                  | 2                              |
| solid cables (mm²)              |                              |                                                     |                                |
| Material                        | Technopolymer                | Electrocod                                          | 0131                           |