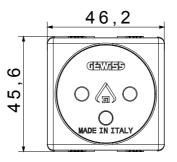

|
| Terminal grip on cable traction | > 50 N                       | Terminal tightening capacity                        | min. 0,75 - max. 2x4           |
|                                 |                              | stranded cables (mm <sup>2</sup> )                  |                                |
| Terminal tightening capacity    | min. 0,5 - max. 2x2,5        | No. SYSTEM modules                                  | 2                              |
| solid cables (mm²)              |                              |                                                     |                                |
| Material                        | Technopolymer                | Electrocod                                          | 0131                           |

## DIMENSIONAL







## **TECHNICAL SYMBOLOGY**



STANDARDS/APPROVALS



www.gewiss.com sat@gewiss.com Last update 09/05/2025