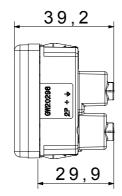

|
| Terminal grip on cable traction | > 50 N                       | Terminal tightening capacity                        | min. 0,75 - max. 2x4           |
|                                 |                              | stranded cables (mm <sup>2</sup> )                  |                                |
| Terminal tightening capacity    | min. 0,5 - max. 2x2,5        | No. SYSTEM modules                                  | 2                              |
| solid cables (mm²)              |                              |                                                     |                                |
| Material                        | Technopolymer                | Electrocod                                          | 0131                           |

## DIMENSIONAL







## **TECHNICAL SYMBOLOGY**



STANDARDS/APPROVALS



www.gewiss.com sat@gewiss.com Last update 09/05/2025