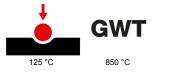

| Category                        | Socket-Outlet                | Description                                         | 2P+E - 16A                     |
|---------------------------------|------------------------------|-----------------------------------------------------|--------------------------------|
| Group                           | for dedicated lines          | Colour                                              | Blue                           |
| Earth pit                       | -                            | Standard                                            | Israeli                        |
| Characteristics                 | With safety shields          | For plug pins                                       | Round Ø 4 / 4.4 mm             |
| Wiring terminals                | With screw                   | Туре                                                | -                              |
| Standard                        | IEC 60884-1 / SI 32 part 1.1 | Resistance at test voltage                          | 2000 V at 50 Hz for 1 minute   |
| Insulation resistance           | > 5 MOhm                     | Prolonged operation switch (no.of position changes) | 10.000 at In 250 V ac cosφ=0,8 |
| Thermo-pressure with ball       | 125 °C                       | Glow Wire Test                                      | 850 °C                         |
| Terminal grip on cable traction | > 50 N                       | Terminal tightening capacity                        | min. 0,75 - max. 2x4           |
|                                 |                              | stranded cables (mm <sup>2</sup> )                  |                                |
| Terminal tightening capacity    | min. 0,5 - max. 2x2,5        | No. SYSTEM modules                                  | 2                              |
| solid cables (mm²)              |                              |                                                     |                                |
| Material                        | Technopolymer                | Electrocod                                          | 0131                           |