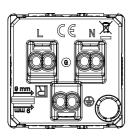

| Category                        | Socket-Outlet                | Description                                         | 2P+E - 16A                     |
|---------------------------------|------------------------------|-----------------------------------------------------|--------------------------------|
| Group                           | for dedicated lines          | Colour                                              | Blue                           |
| Earth pit                       | -                            | Standard                                            | Israeli                        |
| Characteristics                 | With safety shields          | For plug pins                                       | Round Ø 4 / 4.4 mm             |
| Wiring terminals                | With screw                   | Туре                                                | -                              |
| Standard                        | IEC 60884-1 / SI 32 part 1.1 | Resistance at test voltage                          | 2000 V at 50 Hz for 1 minute   |
| Insulation resistance           | > 5 MOhm                     | Prolonged operation switch (no.of position changes) | 10.000 at In 250 V ac cosφ=0,8 |
| Thermo-pressure with ball       | 125 °C                       | Glow Wire Test                                      | 850 °C                         |
| Terminal grip on cable traction | > 50 N                       | Terminal tightening capacity                        | min. 0,75 - max. 2x4           |
|                                 |                              | stranded cables (mm <sup>2</sup> )                  |                                |
| Terminal tightening capacity    | min. 0,5 - max. 2x2,5        | No. SYSTEM modules                                  | 2                              |
| solid cables (mm²)              |                              |                                                     |                                |
| Material                        | Technopolymer                | Electrocod                                          | 0131                           |