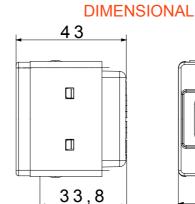

| Category                                            | Dual amperage socket-outlet    | Description                     | 2P+E - 16 A Dual amperage |
|-----------------------------------------------------|--------------------------------|---------------------------------|---------------------------|
| Group                                               | for dedicated lines            | Colour                          | Red                       |
| Voltage                                             | 250 V ac                       | Earth pit                       | Side and central          |
| Standard                                            | Italian / German               | Characteristics                 | With safety shields       |
| For plug pins                                       | Ø 4 / 4.8 / 5 mm               | Wiring terminals                | With screw                |
| Туре                                                | P40                            | Standard                        | CEI 23-50 / IEC 60884-1   |
| Resistance at test voltage                          | 2000 V at 50 Hz for 1 minute   | Insulation resistance           | > 5 MOhm                  |
| Prolonged operation switch (no.of position changes) | 10.000 at In 250 V ac cosφ=0,8 | Thermo-pressure with ball       | 125 °C                    |
| Glow Wire Test                                      | 850 °C                         | Terminal grip on cable traction | > 50 N                    |
| Terminal tightening capacity                        | min. 0,75 - max. 2x4           | Terminal tightening capacity    | min. 0,5 - max. 2x2,5     |
| stranded cables (mm <sup>2</sup> )                  |                                | solid cables (mm <sup>2</sup> ) |                           |
| No. SYSTEM modules                                  | 2                              | Material                        | Technopolymer             |
| Electrocod                                          | 0131                           |                                 |                           |