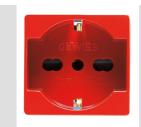

| Category                                            | Dual amperage socket-outlet    | Description                     | 2P+E - 16 A Dual amperage |
|-----------------------------------------------------|--------------------------------|---------------------------------|---------------------------|
| Group                                               | for dedicated lines            | Colour                          | Red                       |
| Voltage                                             | 250 V ac                       | Earth pit                       | Side and central          |
| Standard                                            | Italian / German               | Characteristics                 | With safety shields       |
| For plug pins                                       | Ø 4 / 4.8 / 5 mm               | Wiring terminals                | With screw                |
| Туре                                                | P40                            | Standard                        | CEI 23-50 / IEC 60884-1   |
| Resistance at test voltage                          | 2000 V at 50 Hz for 1 minute   | Insulation resistance           | > 5 MOhm                  |
| Prolonged operation switch (no.of position changes) | 10.000 at In 250 V ac cosφ=0,8 | Thermo-pressure with ball       | 125 °C                    |
| Glow Wire Test                                      | 850 °C                         | Terminal grip on cable traction | > 50 N                    |
| Terminal tightening capacity                        | min. 0,75 - max. 2x4           | Terminal tightening capacity    | min. 0,5 - max. 2x2,5     |
| stranded cables (mm <sup>2</sup> )                  |                                | solid cables (mm <sup>2</sup> ) |                           |
| No. SYSTEM modules                                  | 2                              | Material                        | Technopolymer             |
| Electrocod                                          | 0131                           |                                 |                           |