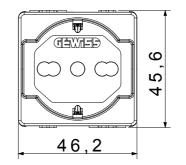

| Category                                            | Dual amperage socket-outlet    | Description                     | 2P+E - 16 A Dual amperage |
|-----------------------------------------------------|--------------------------------|---------------------------------|---------------------------|
| Group                                               | for dedicated lines            | Colour                          | Red                       |
| Voltage                                             | 250 V ac                       | Earth pit                       | Side and central          |
| Standard                                            | Italian / German               | Characteristics                 | With safety shields       |
| For plug pins                                       | Ø 4 / 4.8 / 5 mm               | Wiring terminals                | With screw                |
| Туре                                                | P40                            | Standard                        | CEI 23-50 / IEC 60884-1   |
| Resistance at test voltage                          | 2000 V at 50 Hz for 1 minute   | Insulation resistance           | > 5 MOhm                  |
| Prolonged operation switch (no.of position changes) | 10.000 at In 250 V ac cosφ=0,8 | Thermo-pressure with ball       | 125 °C                    |
| Glow Wire Test                                      | 850 °C                         | Terminal grip on cable traction | > 50 N                    |
| Terminal tightening capacity                        | min. 0,75 - max. 2x4           | Terminal tightening capacity    | min. 0,5 - max. 2x2,5     |
| stranded cables (mm <sup>2</sup> )                  |                                | solid cables (mm <sup>2</sup> ) |                           |
| No. SYSTEM modules                                  | 2                              | Material                        | Technopolymer             |
| Electrocod                                          | 0131                           |                                 |                           |