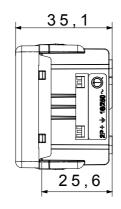

|
| Glow Wire Test                                      | 850 °C                         | Terminal grip on cable traction | > 50 N                    |
| Terminal tightening capacity                        | min. 0,75 - max. 2x4           | Terminal tightening capacity    | min. 0,5 - max. 2x2,5     |
| stranded cables (mm²)                               |                                | solid cables (mm²)              |                           |
| No. SYSTEM modules                                  | 1                              | Material                        | Technopolymer             |
| Electrocod                                          | 0131                           |                                 |                           |

## **DIMENSIONAL**







## **TECHNICAL SYMBOLOGY**



## STANDARDS/APPROVALS