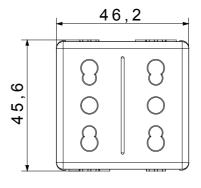

|
| Terminal grip on cable traction | > 50 N                       | Terminal tightening capacity                        | min. 0,75 - max. 2x4           |
|                                 |                              | stranded cables (mm²)                               |                                |
| Terminal tightening capacity    | min. 0,5 - max. 2x2,5        | No. SYSTEM modules                                  | 2                              |
| solid cables (mm²)              |                              |                                                     |                                |
| Material                        | Technopolymer                | Electrocod                                          | 0131                           |



## **DIMENSIONAL**





## **TECHNICAL SYMBOLOGY**



## STANDARDS/APPROVALS