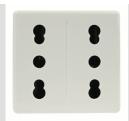

## Product Data Sheet GW20291

SYSTEM WHITE - Domestic range

The System modular devices make it possible to create infinite combination between devices and plates, thanks to a complete range that is able to satisfy all design, functional and installation requirements. Colour and finiture: glossy white, bright and versatile

and finiture: glossy white, bright and versatile Ideal for flush-mounting solutions (for rectangular or square boxes), surface-mounting solutions, and for special applications. The range includes commands, socket-outlets, protection, indicators, connectors and devices for the control, safety and comfort of your home.