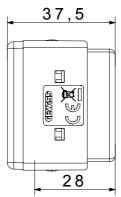

|
| Terminal grip on cable traction | > 50 N                       | Terminal tightening capacity                        | min. 0,75 - max. 2x4           |
|                                 |                              | stranded cables (mm²)                               |                                |
| Terminal tightening capacity    | min. 0,5 - max. 2x2,5        | No. SYSTEM modules                                  | 2                              |
| solid cables (mm²)              |                              |                                                     |                                |
| Material                        | Technopolymer                | Electrocod                                          | 0131                           |



## **DIMENSIONAL**





## **TECHNICAL SYMBOLOGY**



## STANDARDS/APPROVALS