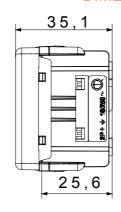

|
| Glow Wire Test                                      | 850 °C                         | Terminal grip on cable traction | > 50 N                    |
| Terminal tightening capacity                        | min. 0,75 - max. 2x4           | Terminal tightening capacity    | min. 0,5 - max. 2x2,5     |
| stranded cables (mm²)                               |                                | solid cables (mm²)              |                           |
| No. SYSTEM modules                                  | 1                              | Material                        | Technopolymer             |
| Electrocod                                          | 0131                           |                                 |                           |

## **DIMENSIONAL**







## **TECHNICAL SYMBOLOGY**



## STANDARDS/APPROVALS