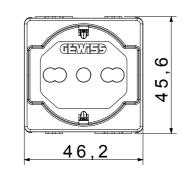

| 125 °C                    |
| Glow Wire Test                                      | 850 °C                         | Terminal grip on cable traction | > 50 N                    |
| Terminal tightening capacity                        | min. 0,75 - max. 2x4           | Terminal tightening capacity    | min. 0,5 - max. 2x2,5     |
| stranded cables (mm <sup>2</sup> )                  |                                | solid cables (mm²)              |                           |
| No. SYSTEM modules                                  | 2                              | Material                        | Technopolymer             |
| Electrocod                                          | 0131                           |                                 |                           |





33,8



## **TECHNICAL SYMBOLOGY**



STANDARDS/APPROVALS



www.gewiss.com sat@gewiss.com Last update 04/06/2025