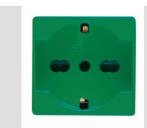

| Category                                            | Socket-Outlet                  | Description                     | 2P+E - 16 A Dual amperage |
|-----------------------------------------------------|--------------------------------|---------------------------------|---------------------------|
| Group                                               | for dedicated lines            | Colour                          | Green                     |
| Voltage                                             | 250 V ac                       | Earth pit                       | Side and central          |
| Standard                                            | Italian / German               | Characteristics                 | With safety shields       |
| For plug pins                                       | Ø 4 / 4.8 / 5 mm               | Wiring terminals                | With screw                |
| Туре                                                | P40                            | Standard                        | CEI 23-50 / IEC 60884-1   |
| Resistance at test voltage                          | 2000 V at 50 Hz for 1 minute   | Insulation resistance           | > 5 MOhm                  |
| Prolonged operation switch (no.of position changes) | 10.000 at In 250 V ac cosφ=0,8 | Thermo-pressure with ball       | 125 °C                    |
| Glow Wire Test                                      | 850 °C                         | Terminal grip on cable traction | > 50 N                    |
| Terminal tightening capacity                        | min. 0,75 - max. 2x4           | Terminal tightening capacity    | min. 0,5 - max. 2x2,5     |
| stranded cables (mm <sup>2</sup> )                  |                                | solid cables (mm²)              |                           |
| No. SYSTEM modules                                  | 2                              | Material                        | Technopolymer             |
| Electrocod                                          | 0131                           |                                 |                           |