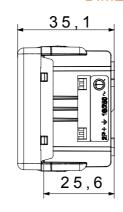

|
| Glow Wire Test                                      | 850 °C                         | Terminal grip on cable traction | > 50 N                    |
| Terminal tightening capacity                        | min. 0,75 - max. 2x4           | Terminal tightening capacity    | min. 0,5 - max. 2x2,5     |
| stranded cables (mm²)                               |                                | solid cables (mm²)              |                           |
| No. SYSTEM modules                                  | 1                              | Material                        | Technopolymer             |
| Electrocod                                          | 0131                           |                                 |                           |

## **DIMENSIONAL**







## **TECHNICAL SYMBOLOGY**



## STANDARDS/APPROVALS