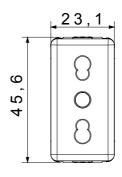

|
| Glow Wire Test                                      | 850 °C                         | Terminal grip on cable traction | > 50 N                    |
| Terminal tightening capacity                        | min. 0,75 - max. 2x4           | Terminal tightening capacity    | min. 0,5 - max. 2x2,5     |
| stranded cables (mm²)                               |                                | solid cables (mm²)              |                           |
| No. SYSTEM modules                                  | 1                              | Material                        | Technopolymer             |
| Electrocod                                          | 0131                           |                                 |                           |

## **DIMENSIONAL**







## **TECHNICAL SYMBOLOGY**



## STANDARDS/APPROVALS