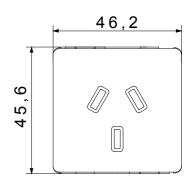

inute | Prolonged operation switch (no.of position changes) | 10.000 at In 250 V ac cosφ=0,8 |
| Thermo-pressure with ball                       | 125 °C                       | Glow Wire Test                                      | 850 °C                         |
| Terminal grip on cable traction                 | > 50 N                       | Terminal tightening capacity stranded cables (mm²)  | min. 1,5 - max. 2x4            |
| Terminal tightening capacity solid cables (mm²) | min. 1,5 - max. 2x2,5        | No. SYSTEM modules                                  | 2                              |
| Material                                        | Technopolymer                | Electrocod                                          | 0131                           |



## **DIMENSIONAL**





## **TECHNICAL SYMBOLOGY**



## STANDARDS/APPROVALS