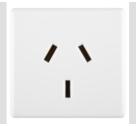

## Product Data Sheet GW20248

SYSTEM WHITE - Domestic range

The System modular devices make it possible to create infinite combination between devices and plates, thanks to a complete range that is able to satisfy all design, functional and installation requirements. Colour and finiture: glossy white, bright and versatile Ideal for flush-mounting solutions (for rectangular or square boxes), surface-mounting solutions, and for special applications. The range includes commands, socket-outlets, protection, indicators, connectors and devices for the control, safety and comfort of your home.

| Category                                        | Power                        | Description                                         | 2P+E - 10A                     |
|-------------------------------------------------|------------------------------|-----------------------------------------------------|--------------------------------|
| Colour                                          | White                        | Voltage                                             | 250 V ac                       |
| Earth pit                                       | -                            | Standard                                            | Argentinian                    |
| Characteristics                                 | -                            | For plug pins                                       | Flat                           |
| Wiring terminals                                | With screw                   | Standard                                            | IEC 60884-1                    |
| Resistance at test voltage                      | 2000 V at 50 Hz for 1 minute | Prolonged operation switch (no.of position changes) | 10.000 at In 250 V ac cosφ=0,8 |
| Thermo-pressure with ball                       | 125 °C                       | Glow Wire Test                                      | 850 °C                         |
| Terminal grip on cable traction                 | > 50 N                       | Terminal tightening capacity stranded cables (mm²)  | min. 1,5 - max. 2x4            |
| Terminal tightening capacity solid cables (mm²) | min. 1,5 - max. 2x2,5        | No. SYSTEM modules                                  | 2                              |
| Material                                        | Technopolymer                | Electrocod                                          | 0131                           |