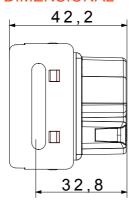

minute | Prolonged operation switch (no.of position changes) | 10.000 at In 250 V ac cosφ=0,8 |
| Thermo-pressure with ball                       | 125 °C                       | Glow Wire Test                                      | 850 °C                         |
| Terminal grip on cable traction                 | > 50 N                       | Terminal tightening capacity stranded cables (mm²)  | min. 1,5 - max. 2x4            |
| Terminal tightening capacity solid cables (mm²) | min. 1,5 - max. 2x2,5        | No. SYSTEM modules                                  | 2                              |
| Material                                        | Technopolymer                | Electrocod                                          | 0131                           |



## **DIMENSIONAL**





## **TECHNICAL SYMBOLOGY**



## STANDARDS/APPROVALS