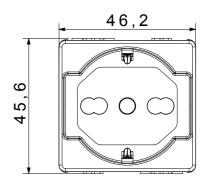

e Test                                    | 850 °C                              | Terminal grip on cable traction | > 50 N                       |
| Terminal tightening capacity                      | min. 0,75 - max. 2x4                | Terminal tightening capacity    | min. 0,5 - max. 2x2,5        |
| stranded cables (mm²)                             |                                     | solid cables (mm²)              |                              |
| No. SYSTEM modules                                | 2                                   | Material                        | Technopolymer                |
| Electrocod                                        | 0131                                |                                 |                              |



## **DIMENSIONAL**





## **TECHNICAL SYMBOLOGY**



## STANDARDS/APPROVALS