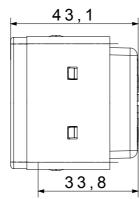

ire Test                                    | 850 °C                              | Terminal grip on cable traction | > 50 N                       |
| Terminal tightening capacity                      | min. 0,75 - max. 2x4                | Terminal tightening capacity    | min. 0,5 - max. 2x2,5        |
| stranded cables (mm²)                             |                                     | solid cables (mm²)              |                              |
| No. SYSTEM modules                                | 2                                   | Material                        | Technopolymer                |
| Electrocod                                        | 0131                                |                                 |                              |



## **DIMENSIONAL**





## **TECHNICAL SYMBOLOGY**



## STANDARDS/APPROVALS