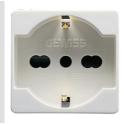

| Category                                          | Power                               | Description                     | 2P+E - 16 A Dual amperage    |
|---------------------------------------------------|-------------------------------------|---------------------------------|------------------------------|
| Colour                                            | White                               | Voltage                         | 250 V ac                     |
| Earth pit                                         | Side and central                    | Standard                        | Italian / German             |
| Characteristics                                   | With safety shields                 | For plug pins                   | Ø 4 / 4.8 / 5 mm             |
| Wiring terminals                                  | With screw                          | Туре                            | P40                          |
| Standard                                          | CEI 23-50 / IEC 60884-1             | Resistance at test voltage      | 2000 V at 50 Hz for 1 minute |
| Prolonged operation switch (no.of position change | jes) 10.000 at In 250 V ac cosφ=0,8 | Thermo-pressure with ball       | 125 °C                       |
| Glow Wire Test                                    | 850 °C                              | Terminal grip on cable traction | > 50 N                       |
| Terminal tightening capacity                      | min. 0,75 - max. 2x4                | Terminal tightening capacity    | min. 0,5 - max. 2x2,5        |
| stranded cables (mm²)                             |                                     | solid cables (mm²)              |                              |
| No. SYSTEM modules                                | 2                                   | Material                        | Technopolymer                |
| Electrocod                                        | 0131                                |                                 |                              |