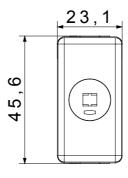

The range includes commands, socket- outlets, protection, indicators, connectors and devices for the control, safety and comfort of your home.

| Category                     | Sockets for auxiliary circuits | Description                  | For loudspeaker |
|------------------------------|--------------------------------|------------------------------|-----------------|
| For plug pins                | -                              | Centre distance              | 0 mm            |
| Thermo-pressure with ball    | -                              | Glow Wire Test               | 0 °C            |
| Terminal tightening capacity | -                              | Terminal tightening capacity | -               |
| stranded cables (mm²)        |                                | solid cables (mm²)           |                 |
| Colour                       | White                          | No. SYSTEM modules           | 1               |
| Cable fixing                 | Weld-in                        | Material                     | Technopolymer   |
| Electrocod                   | 3720                           |                              |                 |