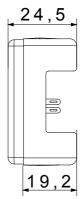

The range includes commands, socket- outlets, protection, indicators, connectors and devices for the control, safety and comfort of your home.

| Category                     | Sockets for auxiliary circuits | Description                  | For loudspeaker |
|------------------------------|--------------------------------|------------------------------|-----------------|
| For plug pins                | -                              | Centre distance              | 0 mm            |
| Thermo-pressure with ball    | -                              | Glow Wire Test               | 0 °C            |
| Terminal tightening capacity | -                              | Terminal tightening capacity | -               |
| stranded cables (mm²)        |                                | solid cables (mm²)           |                 |
| Colour                       | White                          | No. SYSTEM modules           | 1               |
| Cable fixing                 | Weld-in                        | Material                     | Technopolymer   |
| Electrocod                   | 3720                           |                              |                 |