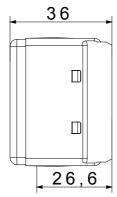

| Ø 3 mm                         | Centre distance                                    | 12.4 mm              |
| Thermo-pressure with ball                       | 125 °C                         | Terminal tightening capacity stranded cables (mm²) | min. 0,75 - max. 2x4 |
| Terminal tightening capacity solid cables (mm²) | min. 0,5 - max. 2x2,5          | Colour                                             | White                |
| No. SYSTEM modules                              | 1                              | Cable fixing                                       | With screw           |
| Material                                        | Technopolymer                  | Electrocod                                         | 0131                 |

## **DIMENSIONAL**







## **TECHNICAL SYMBOLOGY**



## STANDARDS/APPROVALS