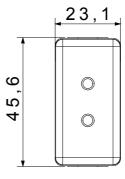

| Ø 3 mm                         | Centre distance                                    | 12.4 mm              |
| Thermo-pressure with ball                       | 125 °C                         | Terminal tightening capacity stranded cables (mm²) | min. 0,75 - max. 2x4 |
| Terminal tightening capacity solid cables (mm²) | min. 0,5 - max. 2x2,5          | Colour                                             | White                |
| No. SYSTEM modules                              | 1                              | Cable fixing                                       | With screw           |
| Material                                        | Technopolymer                  | Electrocod                                         | 0131                 |

## **DIMENSIONAL**







## **TECHNICAL SYMBOLOGY**



## STANDARDS/APPROVALS