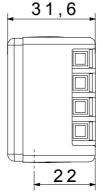

nal and installation requirements. Colour and finiture: glossy white, bright and versatile

The range includes commands, socket- outlets, protection, indicators, connectors and devices for the control, safety and comfort of your home.

| Category           | Data and audio/video sockets | Description | French 8 contacts  |
|--------------------|------------------------------|-------------|--------------------|
| Colour             | White                        | Standard    | French             |
| Cables type        | -                            | Connection  | Screw-on terminals |
| No. SYSTEM modules | 1                            | Material    | Technopolymer      |
| Electrocod         | 3722                         |             |                    |

**DIMENSIONAL** 

## 31,6







## STANDARDS/APPROVALS