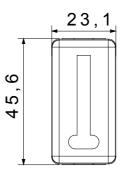

l and installation requirements. Colour and finiture: glossy white, bright and versatile

The range includes commands, socket- outlets, protection, indicators, connectors and devices for the control, safety and comfort of your home.

| Category           | Data and audio/video sockets | Description | French 8 contacts  |
|--------------------|------------------------------|-------------|--------------------|
| Colour             | White                        | Standard    | French             |
| Cables type        | -                            | Connection  | Screw-on terminals |
| No. SYSTEM modules | 1                            | Material    | Technopolymer      |
| Electrocod         | 3722                         |             |                    |

**DIMENSIONAL** 

## 31,6







## STANDARDS/APPROVALS