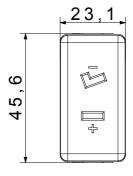

| 12.4 mm                 |
| Thermo-pressure with ball    | 125 °C                         | Glow Wire Test               | 850 °C                  |
| Terminal tightening capacity | min. 0,75 - max. 2x4           | Terminal tightening capacity | min. 0,5 - max. 2x2,5   |
| stranded cables (mm²)        |                                | solid cables (mm²)           |                         |
| Colour                       | White                          | No. SYSTEM modules           | 1                       |
| Cable fixing                 | With screw                     | Material                     | Technopolymer           |
| Electrocod                   | 0131                           |                              |                         |

## **DIMENSIONAL**







## **TECHNICAL SYMBOLOGY**



## STANDARDS/APPROVALS