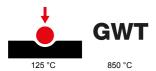

The range includes commands, socket- outlets, protection, indicators, connectors and devices for the control, safety and comfort of your home.

| Category                     | Sockets for auxiliary circuits | Description                  | 2P - 6A - 24V polarized |
|------------------------------|--------------------------------|------------------------------|-------------------------|
| For plug pins                | Flat                           | Centre distance              | 12.4 mm                 |
| Thermo-pressure with ball    | 125 °C                         | Glow Wire Test               | 850 °C                  |
| Terminal tightening capacity | min. 0,75 - max. 2x4           | Terminal tightening capacity | min. 0,5 - max. 2x2,5   |
| stranded cables (mm²)        |                                | solid cables (mm²)           |                         |
| Colour                       | White                          | No. SYSTEM modules           | 1                       |
| Cable fixing                 | With screw                     | Material                     | Technopolymer           |
| Electrocod                   | 0131                           |                              |                         |