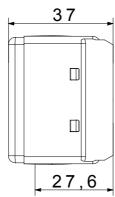

| 12.4 mm                 |
| Thermo-pressure with ball    | 125 °C                         | Glow Wire Test               | 850 °C                  |
| Terminal tightening capacity | min. 0,75 - max. 2x4           | Terminal tightening capacity | min. 0,5 - max. 2x2,5   |
| stranded cables (mm²)        |                                | solid cables (mm²)           |                         |
| Colour                       | White                          | No. SYSTEM modules           | 1                       |
| Cable fixing                 | With screw                     | Material                     | Technopolymer           |
| Electrocod                   | 0131                           |                              |                         |

## **DIMENSIONAL**







## **TECHNICAL SYMBOLOGY**



## STANDARDS/APPROVALS