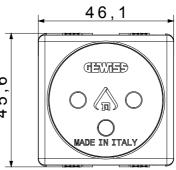

| 125 °C                      | Glow Wire Test                                                     | 850 °C                         |
| Terminal grip on cable traction                 | > 50 N                      | Terminal tightening capacity<br>stranded cables (mm <sup>2</sup> ) | min. 0,75 - max. 2x4           |
| Terminal tightening capacity solid cables (mm²) | min. 0,5 - max. 2x2,5       | No. SYSTEM modules                                                 | 2                              |
| Material                                        | Technopolymer               | Electrocod                                                         | 0131                           |

## DIMENSIONAL 39,2

₽ +

R



## **TECHNICAL SYMBOLOGY**



STANDARDS/APPROVALS



ဖ S 4 29,9



GEWISS S.p.A. Via Domenico Bosatelli 1 24069 Cenate Sotto - Bergamo - Italy tel. +39 035 94 61 11 fax +39 035 94 69 09

www.gewiss.com sat@gewiss.com Last update 01/05/2025 Data, measures, designs and pictures are shown only as informative purposes, and could be changed without previous notice