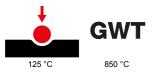

| Category                                        | Socket-Outlet               | Description                                                        | 2P+E - 16A                     |
|-------------------------------------------------|-----------------------------|--------------------------------------------------------------------|--------------------------------|
| Colour                                          | White                       | Voltage                                                            | 250 V ac                       |
| Earth pit                                       | -                           | Standard                                                           | Israeli                        |
| Characteristics                                 | With safety shields         | For plug pins                                                      | Round Ø 4 / 4.4 mm             |
| Wiring terminals                                | With screw                  | Туре                                                               | -                              |
| Standard                                        | IEC 60884-1; SI 32 part 1.1 | Resistance at test voltage                                         | 2000 V at 50 Hz for 1 minute   |
| Insulation resistance                           | > 5 MOhm                    | Prolonged operation switch (no.of position changes)                | 10.000 at In 250 V ac cosφ=0,8 |
| Thermo-pressure with ball                       | 125 °C                      | Glow Wire Test                                                     | 850 °C                         |
| Terminal grip on cable traction                 | > 50 N                      | Terminal tightening capacity<br>stranded cables (mm <sup>2</sup> ) | min. 0,75 - max. 2x4           |
| Terminal tightening capacity solid cables (mm²) | min. 0,5 - max. 2x2,5       | No. SYSTEM modules                                                 | 2                              |
| Material                                        | Technopolymer               | Electrocod                                                         | 0131                           |