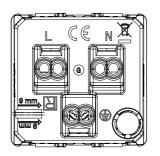

| Category                                        | Socket-Outlet               | Description                                                        | 2P+E - 16A                     |
|-------------------------------------------------|-----------------------------|--------------------------------------------------------------------|--------------------------------|
| Colour                                          | White                       | Voltage                                                            | 250 V ac                       |
| Earth pit                                       | -                           | Standard                                                           | Israeli                        |
| Characteristics                                 | With safety shields         | For plug pins                                                      | Round Ø 4 / 4.4 mm             |
| Wiring terminals                                | With screw                  | Туре                                                               | -                              |
| Standard                                        | IEC 60884-1; SI 32 part 1.1 | Resistance at test voltage                                         | 2000 V at 50 Hz for 1 minute   |
| Insulation resistance                           | > 5 MOhm                    | Prolonged operation switch (no.of position changes)                | 10.000 at In 250 V ac cosφ=0,8 |
| Thermo-pressure with ball                       | 125 °C                      | Glow Wire Test                                                     | 850 °C                         |
| Terminal grip on cable traction                 | > 50 N                      | Terminal tightening capacity<br>stranded cables (mm <sup>2</sup> ) | min. 0,75 - max. 2x4           |
| Terminal tightening capacity solid cables (mm²) | min. 0,5 - max. 2x2,5       | No. SYSTEM modules                                                 | 2                              |
| Material                                        | Technopolymer               | Electrocod                                                         | 0131                           |