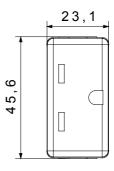

|
| Terminal grip on cable traction | > 50 N                       | Terminal tightening capacity                        | min. 0,75 - max. 2x4           |
|                                 |                              | stranded cables (mm²)                               |                                |
| Terminal tightening capacity    | min. 0,5 - max. 2x2,5        | No. SYSTEM modules                                  | 1                              |
| solid cables (mm²)              |                              |                                                     |                                |
| Material                        | Technopolymer                | Electrocod                                          | 0131                           |



## **DIMENSIONAL**





## **TECHNICAL SYMBOLOGY**



## STANDARDS/APPROVALS