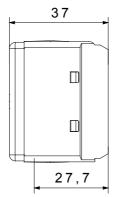

|
| Terminal grip on cable traction | > 50 N                       | Terminal tightening capacity                        | min. 0,75 - max. 2x4           |
|                                 |                              | stranded cables (mm²)                               |                                |
| Terminal tightening capacity    | min. 0,5 - max. 2x2,5        | No. SYSTEM modules                                  | 1                              |
| solid cables (mm²)              |                              |                                                     |                                |
| Material                        | Technopolymer                | Electrocod                                          | 0131                           |



## **DIMENSIONAL**





## **TECHNICAL SYMBOLOGY**



## STANDARDS/APPROVALS