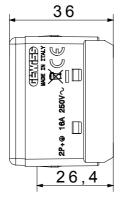

minute | Prolonged operation switch (no.of position changes) | 10.000 at In 250 V ac cosφ=0,8 |
| Thermo-pressure with ball                       | 125 °C                       | Glow Wire Test                                      | 850 °C                         |
| Terminal grip on cable traction                 | > 50 N                       | Terminal tightening capacity stranded cables (mm²)  | min. 0,75 - max. 2x4           |
| Terminal tightening capacity solid cables (mm²) | min. 0,5 - max. 2x2,5        | No. SYSTEM modules                                  | 1                              |
| Material                                        | Technopolymer                | Electrocod                                          | 0131                           |

## **DIMENSIONAL**







## **TECHNICAL SYMBOLOGY**



## STANDARDS/APPROVALS