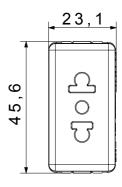

inute | Prolonged operation switch (no.of position changes) | 10.000 at In 250 V ac cosφ=0,8 |
| Thermo-pressure with ball                       | 125 °C                       | Glow Wire Test                                      | 850 °C                         |
| Terminal grip on cable traction                 | > 50 N                       | Terminal tightening capacity stranded cables (mm²)  | min. 0,75 - max. 2x4           |
| Terminal tightening capacity solid cables (mm²) | min. 0,5 - max. 2x2,5        | No. SYSTEM modules                                  | 1                              |
| Material                                        | Technopolymer                | Electrocod                                          | 0131                           |

## **DIMENSIONAL**







## **TECHNICAL SYMBOLOGY**



## STANDARDS/APPROVALS