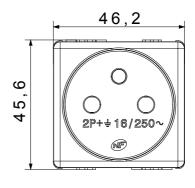

## **DIMENSIONAL**

| Category                        | Socket-Outlet                | Description                                         | 2P+E - 16A                     |
|---------------------------------|------------------------------|-----------------------------------------------------|--------------------------------|
| Colour                          | White                        | Voltage                                             | 250 V ac                       |
| Earth pit                       | -                            | Standard                                            | French                         |
| Characteristics                 | With safety shields          | For plug pins                                       | Ø 4 / 4.8 mm                   |
| Wiring terminals                | With screw                   | Standard                                            | IEC 60884-1; NF C 61-314       |
| Resistance at test voltage      | 2000 V at 50 Hz for 1 minute | Prolonged operation switch (no.of position changes) | 10.000 at In 250 V ac cosφ=0,8 |
| Thermo-pressure with ball       | 125 °C                       | Glow Wire Test                                      | 850 °C                         |
| Terminal grip on cable traction | > 50 N                       | Terminal tightening capacity                        | min. 0,75 - max. 2x4           |
|                                 |                              | stranded cables (mm²)                               |                                |
| Terminal tightening capacity    | min. 0,5 - max. 2x2,5        | No. SYSTEM modules                                  | 2                              |
| solid cables (mm²)              |                              |                                                     |                                |
| Material                        | Technopolymer                | Electrocod                                          | 0131                           |