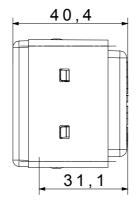

|
| Terminal grip on cable traction | > 50 N                       | Terminal tightening capacity                        | min. 0,75 - max. 2x4           |
|                                 |                              | stranded cables (mm²)                               |                                |
| Terminal tightening capacity    | min. 0,5 - max. 2x2,5        | No. SYSTEM modules                                  | 2                              |
| solid cables (mm²)              |                              |                                                     |                                |
| Material                        | Technopolymer                | Electrocod                                          | 0131                           |

## **DIMENSIONAL**







## **TECHNICAL SYMBOLOGY**



## STANDARDS/APPROVALS