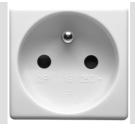

## **Product Data Sheet** GW20207

SYSTEM WHITE - Domestic range

The System modular devices make it possible to create infinite combination between devices and plates, thanks to a complete range that is able to satisfy all design, functional and installation requirements. Colour and finiture: glossy white, bright and versatile

| Category                        | Socket-Outlet                | Description                                         | 2P+E - 16A                     |
|---------------------------------|------------------------------|-----------------------------------------------------|--------------------------------|
| Colour                          | White                        | Voltage                                             | 250 V ac                       |
| Earth pit                       | -                            | Standard                                            | French                         |
| Characteristics                 | With safety shields          | For plug pins                                       | Ø 4 / 4.8 mm                   |
| Wiring terminals                | With screw                   | Standard                                            | IEC 60884-1; NF C 61-314       |
| Resistance at test voltage      | 2000 V at 50 Hz for 1 minute | Prolonged operation switch (no.of position changes) | 10.000 at In 250 V ac cosφ=0,8 |
| Thermo-pressure with ball       | 125 °C                       | Glow Wire Test                                      | 850 °C                         |
| Terminal grip on cable traction | > 50 N                       | Terminal tightening capacity                        | min. 0,75 - max. 2x4           |
|                                 |                              | stranded cables (mm²)                               |                                |
| Terminal tightening capacity    | min. 0,5 - max. 2x2,5        | No. SYSTEM modules                                  | 2                              |
| solid cables (mm²)              |                              |                                                     |                                |
| Material                        | Technopolymer                | Electrocod                                          | 0131                           |