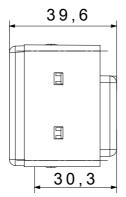

|
| Terminal grip on cable traction | > 50 N                       | Terminal tightening capacity                        | min. 0,75 - max. 2x4           |
|                                 |                              | stranded cables (mm²)                               |                                |
| Terminal tightening capacity    | min. 0,5 - max. 2x2,5        | No. SYSTEM modules                                  | 2                              |
| solid cables (mm²)              |                              |                                                     |                                |
| Material                        | Technopolymer                | Electrocod                                          | 0131                           |



## **DIMENSIONAL**





## **TECHNICAL SYMBOLOGY**



## STANDARDS/APPROVALS