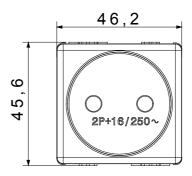

## **DIMENSIONAL**

| Category                        | Socket-Outlet                | Description                                         | 2P - 16A                       |
|---------------------------------|------------------------------|-----------------------------------------------------|--------------------------------|
| Colour                          | White                        | Voltage                                             | 250 V ac                       |
| Earth pit                       | -                            | Standard                                            | French                         |
| Characteristics                 | With safety shields          | For plug pins                                       | Ø 4 / 4.8 mm                   |
| Wiring terminals                | With screw                   | Standard                                            | IEC 60884-1; NF C 61-314       |
| Resistance at test voltage      | 2000 V at 50 Hz for 1 minute | Prolonged operation switch (no.of position changes) | 10.000 at In 250 V ac cosφ=0,8 |
| Thermo-pressure with ball       | 125 °C                       | Glow Wire Test                                      | 850 °C                         |
| Terminal grip on cable traction | > 50 N                       | Terminal tightening capacity                        | min. 0,75 - max. 2x4           |
|                                 |                              | stranded cables (mm²)                               |                                |
| Terminal tightening capacity    | min. 0,5 - max. 2x2,5        | No. SYSTEM modules                                  | 2                              |
| solid cables (mm²)              |                              |                                                     |                                |
| Material                        | Technopolymer                | Electrocod                                          | 0131                           |