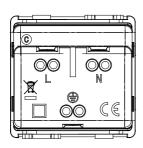

°C                         |
| Terminal grip on cable traction | > 50 N                       | Terminal tightening capacity                        | min. 0,75 - max. 2x4           |
|                                 |                              | stranded cables (mm²)                               |                                |
| Terminal tightening capacity    | min. 0,5 - max. 2x2,5        | No. SYSTEM modules                                  | 2                              |
| solid cables (mm²)              |                              |                                                     |                                |
| Material                        | Technopolymer                | Electrocod                                          | 0131                           |



## **DIMENSIONAL**





## **TECHNICAL SYMBOLOGY**



## STANDARDS/APPROVALS