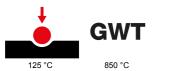

| Category                        | Socket-Outlet                | Description                                         | 2P - 16A                       |
|---------------------------------|------------------------------|-----------------------------------------------------|--------------------------------|
| Colour                          | White                        | Voltage                                             | 250 V ac                       |
| Earth pit                       | -                            | Standard                                            | French                         |
| Characteristics                 | With safety shields          | For plug pins                                       | Ø 4 / 4.8 mm                   |
| Wiring terminals                | With screw                   | Standard                                            | IEC 60884-1; NF C 61-314       |
| Resistance at test voltage      | 2000 V at 50 Hz for 1 minute | Prolonged operation switch (no.of position changes) | 10.000 at In 250 V ac cosφ=0,8 |
| Thermo-pressure with ball       | 125 °C                       | Glow Wire Test                                      | 850 °C                         |
| Terminal grip on cable traction | > 50 N                       | Terminal tightening capacity                        | min. 0,75 - max. 2x4           |
|                                 |                              | stranded cables (mm²)                               |                                |
| Terminal tightening capacity    | min. 0,5 - max. 2x2,5        | No. SYSTEM modules                                  | 2                              |
| solid cables (mm²)              |                              |                                                     |                                |
| Material                        | Technopolymer                | Electrocod                                          | 0131                           |