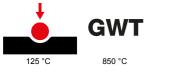

The range includes commands, socket- outlets, protection, indicators, connectors and devices for the control, safety and comfort of your home.

| Category                  | Blanking module | Colour         | White         |
|---------------------------|-----------------|----------------|---------------|
| Description               | 2 modules       | Standard       | EN 60669-1    |
| Thermo-pressure with ball | 125 °C          | Glow Wire Test | 850 °C        |
| No. SYSTEM modules        | 2               | Material       | Technopolymer |
| Electrocod                | 0100            |                |               |

## **TECHNICAL SYMBOLOGY**

STANDARDS/APPROVALS

www.gewiss.com sat@gewiss.com Last update 27/04/2024 Data, measures, designs and pictures are shown only as informative purposes, and could be changed without previous notice