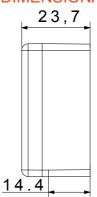

The range includes commands, socket- outlets, protection, indicators, connectors and devices for the control, safety and comfort of your home.

| Category                  | Blanking module with cable output            | Colour         | White         |
|---------------------------|----------------------------------------------|----------------|---------------|
| Description               | 1 module with outlet for cable Ø 4 and Ø 8mm | Standard       | EN 60669-1    |
| Thermo-pressure with ball | 125 °C                                       | Glow Wire Test | 850 °C        |
| No. SYSTEM modules        | 1                                            | Material       | Technopolymer |
| Electrocod                | 0100                                         |                |               |