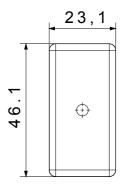

The range includes commands, socket- outlets, protection, indicators, connectors and devices for the control, safety and comfort of your home.

| Category                  | Blanking module with cable output            | Colour         | White         |
|---------------------------|----------------------------------------------|----------------|---------------|
| Description               | 1 module with outlet for cable Ø 4 and Ø 8mm | Standard       | EN 60669-1    |
| Thermo-pressure with ball | 125 °C                                       | Glow Wire Test | 850 °C        |
| No. SYSTEM modules        | 1                                            | Material       | Technopolymer |
| Electrocod                | 0100                                         |                |               |